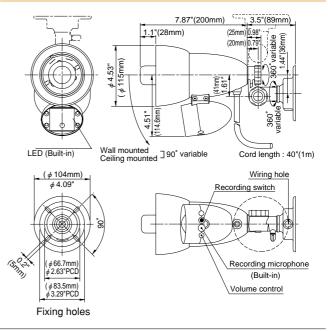

## EXTERNAL DIMENSIONS (unit : mm)

Please Note : This sensor is designed to detect intrusion and to initiate an alarm; it is not a burglary or a crime preventing device. TAKEX is not responsible for damage, injury or losses caused by accident, theft, Acts of God (including inductive surge by lighting), abuse, misuse, abnormal usage, faulty installation or improper maintenance.