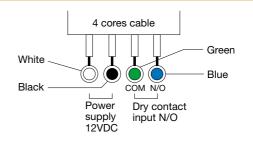

## WIRING

### ■SPECIFICATIONS

| Model No.                       | SPKR-TAV                                                                                                        |
|---------------------------------|-----------------------------------------------------------------------------------------------------------------|
|                                 | SPAR-TAV                                                                                                        |
| Power supply                    | 12VDC (non-polarity)                                                                                            |
| Power consumption               | Stand by : 20mA or less, initiated : 500mA or less                                                              |
| Alarm input                     | Dry contact N/O, contact capacity 10mA or more                                                                  |
| Synthesis method                | ADM method                                                                                                      |
| Recording method                | Internal condenser microphone                                                                                   |
| Record/play back time           | 8 sec. (memory capacity : 256Kbit S-RAM)                                                                        |
| Recorded memory<br>back-up time | 20 days or more, under no power supply (Temp. 25°C, battery charge time 30 minutes or more)                     |
| Sound output operation          | One-shot playback (8 sec.) by receiving an alarm input signal<br>(No retrigger action during play back)         |
| Sound output                    | Max. 2W, 100dB or more : subject to good recording level                                                        |
| Sound volume control            | Variable from zero to max.                                                                                      |
| Indication LED                  | (when recording) Recording level is indicated as follows : good : flashing, too low : Lights on, too loud : off |
|                                 | (when playback)<br>Light on during playback time (8 sec.)                                                       |
| Ambient temp. range             | $-20^{\circ}$ C to $+50^{\circ}$ C, without condensation and freeze                                             |
| Installation place              | Indoor/outdoor (rain proof)                                                                                     |
| Weight                          | 1,050g including wire 100g                                                                                      |
| Appearance                      | Black (Body : PC resin)                                                                                         |