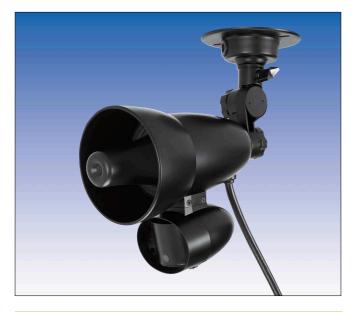

# Voice Recording Loudspeaker

## SPKR-TAV

- SPKR-TAV is designed to give an audio message after being triggered by an alarm output device.
- Max. recording time is 8 secs. The message is easily recorded by just speaking into the built-in microphone.
- The message can be constructed to suit all applications.
- The message can be recorded over and over again.
- External relay input is Normally Open (Form A).
- Rain proof for outdoor installation.