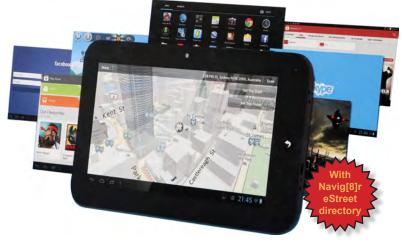

## eTOUCH 7" Tablet With offline eStreet Directory & maps preloaded

The TAB740 is a user-friendly, practical, portable, excellent value tablet. Running on Android 4.0 giving a very easy user experience. This tablet is ideal for watching movies, reading books, listening to music, taking pictures or video, emailing or surfing the internet via Wi-Fi and it is light, compact and portable for you to take on trips anywhere.

The Tablet has 4GB of storage and can be expanded by up to 32GB with a micro SD card. It is preloaded with many of the popular apps included email, web browser, Facebook, Twitter, etc. And it also includes the Navig[8]r eStreet offline directory with AU/NZ maps preloaded. 2200mAh battery for up to 5 hours use. Light and compact 195x120x8mm 320g.

The best bridge between your smartphone and your laptop.

Code TAB740

A13 single core 1.3GHz ARM processor Powerful enough for a majority of tasks Yet economical in power for longer battery life

Android OS 4.0 Ice cream Sandwich All the popular apps preloaded including the Navig[8]r eStreet directory with unlimited updates