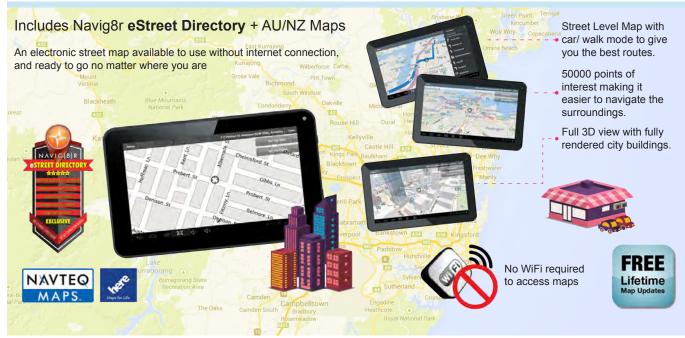

The Tablet has 4GB of storage and can be expanded by up to 32GB with a micro SD card. It is preloaded with many of the popular apps included email, web browser, Facebook, Twitter, etc. And it also includes the Navig[8]r eStreet offline directory with AU/NZ maps preloaded. 2200mAh battery for up to 5 hours use. Light and compact 195x120x8mm 320g.

The best bridge between your smartphone and your laptop.

Code TAB740

A13 single core 1.3GHz ARM processor Powerful enough for a majority of tasks Yet economical in power for longer battery life

Android OS 4.0 Ice cream Sandwich All the popular apps preloaded including the Navig[8]r eStreet directory with unlimited updates