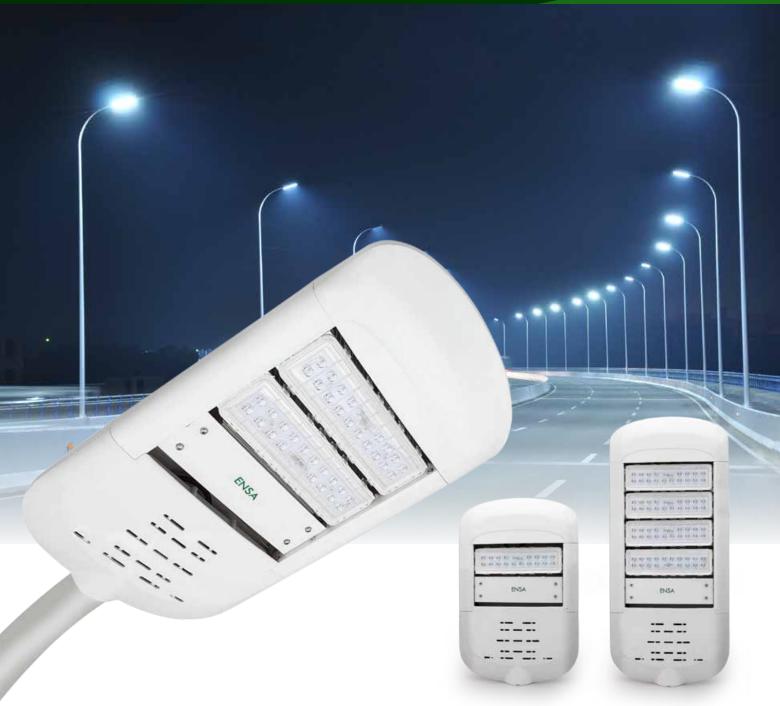

## Professional LED Street Lighting

LSL-A series: Available in 50W, 100W, 150W and 200W models

The ENSA<sup>™</sup> LSL-A series features all-weather, high efficiency LED street lights, with superior light distribution, colour rendering and vertical illumination when compared to traditional HPS lamps. With an innovative, modular design, the LSL-A series offers a variety of models suitable for all road types, parks, squares and more.

Each street light utilises Philips Lumileds to deliver long lasting, high efficiency lighting. Each light has a batwing light distribution that concentrates light upon roads and walkways, reducing street light glare and light spill into homes/private property.

- High efficiency, all-weather, low energy use street light.
- Effective light distribution with 140° x 60° beam angle.
- Up to 100lm/W performance with Philips Lumileds LEDs.
- Each street light model includes in-line surge protection.
- Available in 4500K natural white colour temperature.
  IP65 dust and weather resistant for external use
- IP65 dust and weather resistant for external use.