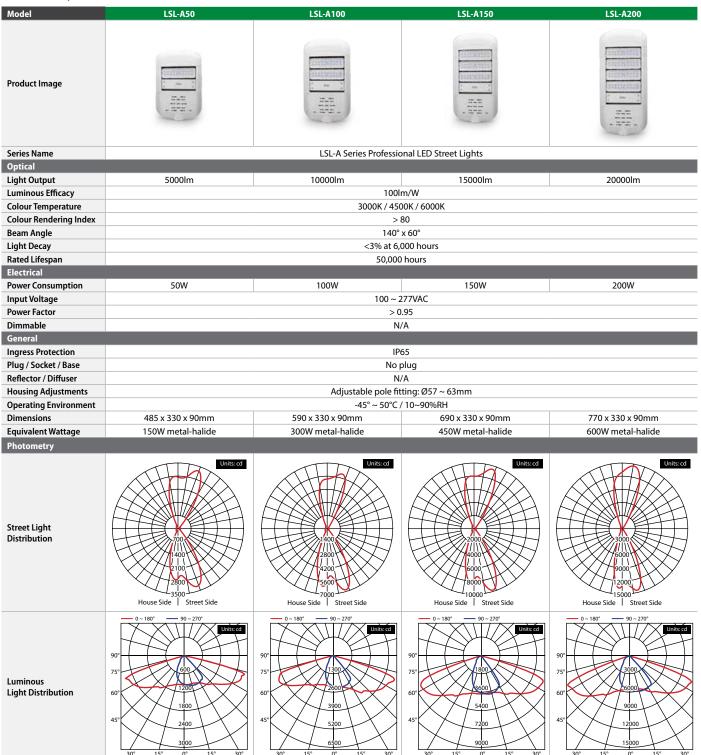

eries offers a variety of models suitable for all road types, parks, squares and more.

Each street light utilises Philips Lumileds to deliver long lasting, high efficiency lighting. Each light has a batwing light distribution that concentrates light upon roads and walkways, reducing street light glare and light spill into homes/private property.

- High efficiency, all-weather, low energy use street light.
- Effective light distribution with 140° x 60° beam angle.
- Up to 100lm/W performance with Philips Lumileds LEDs.
- Each street light model includes in-line surge protection.
- Available in 4500K natural white colour temperature.
  IP65 dust and weather resistant for external use
- IP65 dust and weather resistant for external use.

#### **STREET LIGHTING**

#### Series Specifications



### Ordering Information

| Туре                                                | Series | Wattage                                            | Colour Temperature                                           |
|-----------------------------------------------------|--------|----------------------------------------------------|--------------------------------------------------------------|
| LSL                                                 | - A    | 50 (50W)<br>100 (100W)<br>150 (150W)<br>200 (200W) | - CW (Cool white)<br>- NW (Natural white)<br>WW (Warm white) |
| LSL-A150-NW: 150W LED Street Light in Natural White |        |                                                    |                                                              |