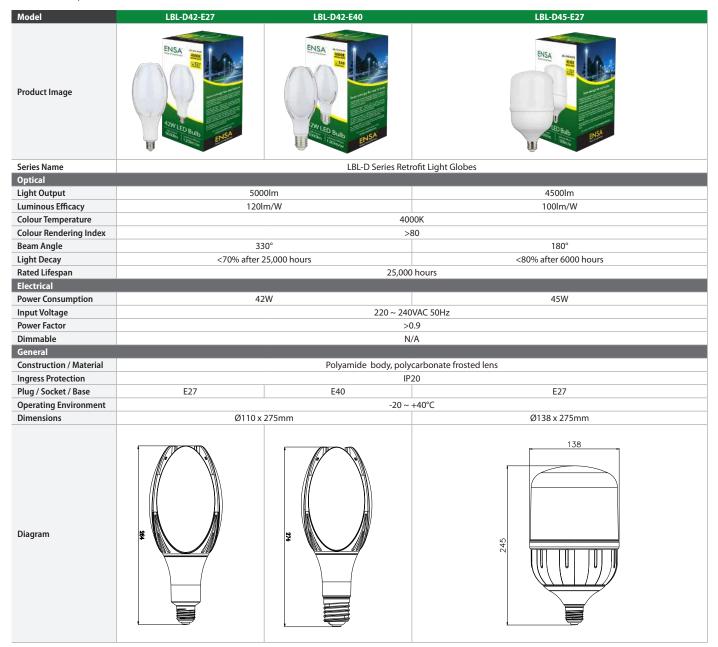

## Series Specifications

## Ordering Information

| Type    | Wattage  |                    | Base Fitting |                            | Colour Temperature |                 |
|---------|----------|--------------------|--------------|----------------------------|--------------------|-----------------|
| LBL-D   | 42<br>45 | (42W)<br>(45W)     | E27<br>E40   | (E27 Screw)<br>(E40 Screw) | N                  | (Natural white) |
| I RI -D | 42-F27   | / <b>F40</b> · 42V | V I ED GI    | ohe with F27 / F4          | ∩ Rase ir          | Natural White   |

LBL-D45-E27: 45W LED Globe with E27 Base in Natural White

| Туре                                            | Base Fitting    |  |  |  |  |
|-------------------------------------------------|-----------------|--|--|--|--|
| E27-E40BASE                                     | E40 (E40 Screw) |  |  |  |  |
| E27-E40BASE: E27 transfer into E40 Base Adapter |                 |  |  |  |  |
|                                                 |                 |  |  |  |  |