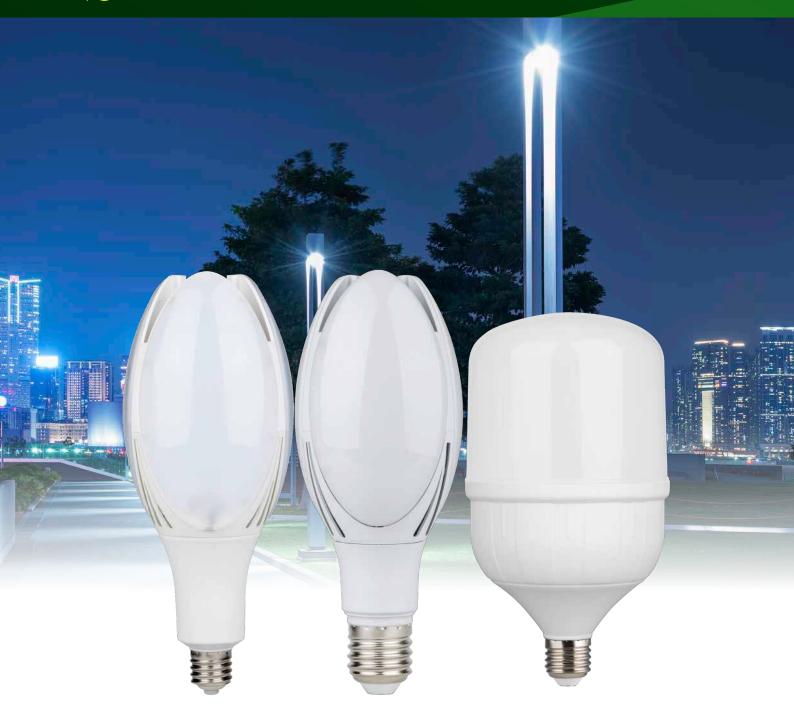

## LED Retrofit Globe Lighting

LBL-D Series: Available in 42W and 45W in E27and E40 base style fittings.

The ENSA LBL-D Series LED globes deliver rapid energy efficient lighting upgrades without the need to replace entire lighting fixtures. Make lighting upgrades simple with E27 and E40 screw fittings and provide rapid retrofit lighting far more efficiently than traditional compact fluorescent lights.

LBL-D Series retrofit globes are available in two unique designs that fit to traditional light enclosures, making LED upgrades easy. They are ideal across residential, commercial and public spaces and are perfect for general purpose lighting in lamp posts, area lights, gate lamps, architectural lighting, interior lighting and more.

- Improve energy efficiency & save on relamping costs.
- Low-glare, durable, frosted polycarbonate lens
- In 4000K natural white colour temperature.
- High lighting efficiency up to 120lm/W
- Long rated service lifespan up to 25,000 hours.
- · Instant-on and flicker free lighting.