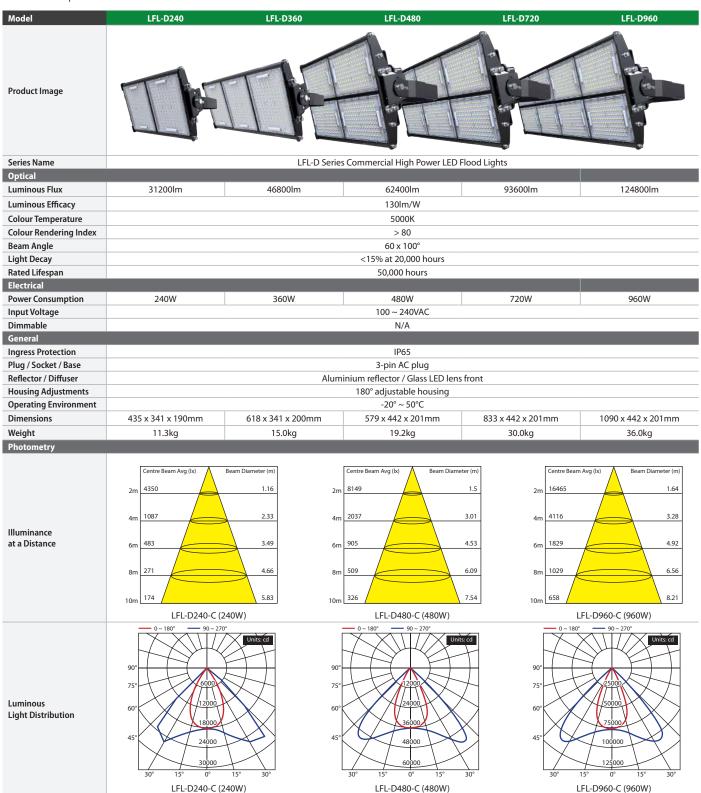

weather resistant package. Available in 240W, 360W, 480W, 720W, 960W models with a wide 100° beam angle.

The LFL-D series flood lights are ideal for high power lighting in commercial and industrial environments including stadiums, car parks, building sites, security lighting, signage illumination and more. Each light has a robust powder coated, IP65 rated, aluminium body and tempered glass front for superior light transmittance.

- High luminous efficacy LED flood lighting (130lm/W)
- Available in 5000K cool white colour temperature
- IP65 weather resistant, suitable for outdoor applications
- Wide 100° beam angle, ideal for general purpose lighting
- Efficient replacement for halogen and metal-halide floods
- 360° adjustable two-point fastened mounting bracket

## Series Specifications



## Ordering Information

| Туре                                                      |   | Series | Wattage                 |   | Colour Temperature |
|-----------------------------------------------------------|---|--------|-------------------------|---|--------------------|
| LFL                                                       | - | D      | 240 ~ 960 (240W ~ 960W) | - | C (Cool white)     |
| LFL-D240-C: 240W LED High Power Flood Light in Cool White |   |        |                         |   |                    |

Product specifications may be subject to change without notice.