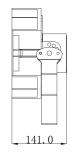

## Series Specifications

| Model                          | LFL-G240                                 | LFL-G480                                                                           |  |  |  |  |
|--------------------------------|------------------------------------------|------------------------------------------------------------------------------------|--|--|--|--|
| Product Image                  |                                          |                                                                                    |  |  |  |  |
| Series Name                    | LFL-G Series LED Flood Lights            |                                                                                    |  |  |  |  |
| Optical                        |                                          | ,                                                                                  |  |  |  |  |
| Luminous Flux                  | 38,400lm                                 | 81,600lm                                                                           |  |  |  |  |
| Luminous Efficacy              | 160lm/W                                  | 172lm/W                                                                            |  |  |  |  |
| LED Package                    | 5050 SMD LEDs (120pcs/module)            |                                                                                    |  |  |  |  |
| Colour Temperature             | 5000K cool white                         |                                                                                    |  |  |  |  |
| Colour Rendering Index         | >80                                      |                                                                                    |  |  |  |  |
| Beam Angle                     | 30°                                      |                                                                                    |  |  |  |  |
| Rated LED Lifespan             | 100,000 hours                            |                                                                                    |  |  |  |  |
| Electrical                     |                                          |                                                                                    |  |  |  |  |
| Power Consumption              | 240W                                     | 480W                                                                               |  |  |  |  |
| Input Voltage                  | 100~277/347/480VAC                       |                                                                                    |  |  |  |  |
| Power Factor                   | > 0.95                                   |                                                                                    |  |  |  |  |
| Dimming Technology             | DALI / DMX (optional)                    |                                                                                    |  |  |  |  |
| General                        |                                          |                                                                                    |  |  |  |  |
| Ingress Protection             | IP67                                     |                                                                                    |  |  |  |  |
| Driver Package                 | Meanwell LED driver, 3-pin AC plug       |                                                                                    |  |  |  |  |
| Reflector / Diffuser           | Polycarbonate lens                       |                                                                                    |  |  |  |  |
| Housing Adjustments            |                                          | 90° light tilt, 180° U-bracket tilt                                                |  |  |  |  |
| Operating Environment          | -20° ~ 55°C                              |                                                                                    |  |  |  |  |
| Dimensions                     | 460 x 230 x 75mm                         | 460 x 460 x 75mm                                                                   |  |  |  |  |
| Net Weight                     | 12.5kg                                   | 18kg                                                                               |  |  |  |  |
| Photometry                     |                                          |                                                                                    |  |  |  |  |
| Luminous<br>Light Distribution | 90° 75° 28500 45° 45° 30° 15° 0° 15° 30° | 0 - 180° 90 - 270°<br>90° 75° 57200<br>1114400<br>45° 228800<br>30° 15° 0° 15° 30° |  |  |  |  |

## Diagram