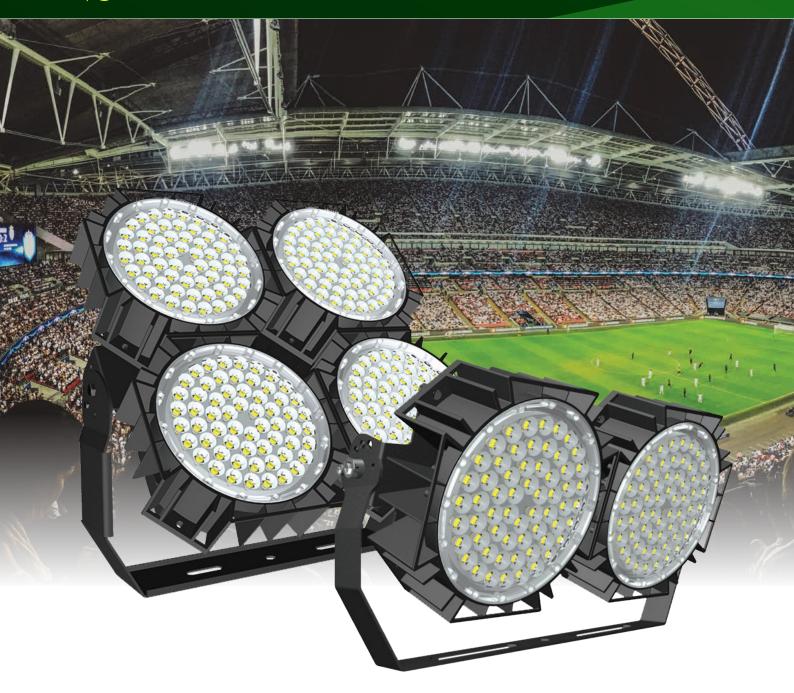

## Professional High Power LED Flood Lighting

LFL-G Series: Modular flood lighting with U-shape bracket in 240W & 480W

The ENSA™ LFL-G Series of LED flood lights is a flexible choice large scale lighting solutions. These high power lights feature dual bracket & light tilt adjustment for a smooth installation process, and are ideal in sports lighting applications and in large outdoor production and carpark facilities.

LFL-G Series flood lights are incredibly reliable with a rated lifespan up to 100,000 hours, and have versatile dimming options with both DALI and DMX control standards.

- High performance 160lm/W LED lighting efficiency
- Incredible light output at up to 81,600 lumens
- Narrow 30° beam angle, ideal for high installations
- 90° LED module tilt and 180° adjustable U-bracket
- High performance, long lifespan 5050 SMD LED package
- Optional dimming controlled via DALI & DMX standards
- Independent power box with efficient heat dissipation
- IP67 weather rated and IK10 vandal resistance