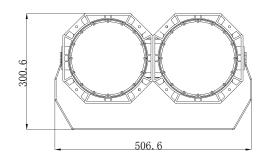

## Series Specifications

| Model                          | LFL-G240                                 | LFL-G480                                                                           |  |  |  |  |
|--------------------------------|------------------------------------------|------------------------------------------------------------------------------------|--|--|--|--|
| Product Image                  |                                          |                                                                                    |  |  |  |  |
| Series Name                    | LFL-G Series LED Flood Lights            |                                                                                    |  |  |  |  |
| Optical                        |                                          | ,                                                                                  |  |  |  |  |
| Luminous Flux                  | 38,400lm                                 | 81,600lm                                                                           |  |  |  |  |
| Luminous Efficacy              | 160lm/W                                  | 172lm/W                                                                            |  |  |  |  |
| LED Package                    | 5050 SMD LEDs (120pcs/module)            |                                                                                    |  |  |  |  |
| Colour Temperature             | 5000K cool white                         |                                                                                    |  |  |  |  |
| Colour Rendering Index         | >80                                      |                                                                                    |  |  |  |  |
| Beam Angle                     | 30°                                      |                                                                                    |  |  |  |  |
| Rated LED Lifespan             | 100,000 hours                            |                                                                                    |  |  |  |  |
| Electrical                     |                                          |                                                                                    |  |  |  |  |
| Power Consumption              | 240W                                     | 480W                                                                               |  |  |  |  |
| Input Voltage                  | 100~277/347/480VAC                       |                                                                                    |  |  |  |  |
| Power Factor                   | > 0.95                                   |                                                                                    |  |  |  |  |
| Dimming Technology             | DALI / DMX (optional)                    |                                                                                    |  |  |  |  |
| General                        |                                          |                                                                                    |  |  |  |  |
| Ingress Protection             | IP67                                     |                                                                                    |  |  |  |  |
| Driver Package                 | Meanwell LED driver, 3-pin AC plug       |                                                                                    |  |  |  |  |
| Reflector / Diffuser           | Polycarbonate lens                       |                                                                                    |  |  |  |  |
| Housing Adjustments            |                                          | 90° light tilt, 180° U-bracket tilt                                                |  |  |  |  |
| Operating Environment          | -20° ~ 55°C                              |                                                                                    |  |  |  |  |
| Dimensions                     | 460 x 230 x 75mm                         | 460 x 460 x 75mm                                                                   |  |  |  |  |
| Net Weight                     | 12.5kg                                   | 18kg                                                                               |  |  |  |  |
| Photometry                     |                                          |                                                                                    |  |  |  |  |
| Luminous<br>Light Distribution | 90° 75° 28500 45° 45° 30° 15° 0° 15° 30° | 0 - 180° 90 - 270°<br>90° 75° 57200<br>1114400<br>45° 228800<br>30° 15° 0° 15° 30° |  |  |  |  |

## Diagram