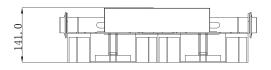

## Series Specifications

| Model                          | LFL-G240                                 | LFL-G480                                                                           |  |  |  |  |
|--------------------------------|------------------------------------------|------------------------------------------------------------------------------------|--|--|--|--|
| Product Image                  |                                          |                                                                                    |  |  |  |  |
| Series Name                    | LFL-G Series LED Flood Lights            |                                                                                    |  |  |  |  |
| Optical                        |                                          | ,                                                                                  |  |  |  |  |
| Luminous Flux                  | 38,400lm                                 | 81,600lm                                                                           |  |  |  |  |
| Luminous Efficacy              | 160lm/W                                  | 172lm/W                                                                            |  |  |  |  |
| LED Package                    | 5050 SMD LEDs (120pcs/module)            |                                                                                    |  |  |  |  |
| Colour Temperature             | 5000K cool white                         |                                                                                    |  |  |  |  |
| Colour Rendering Index         | >80                                      |                                                                                    |  |  |  |  |
| Beam Angle                     | 30°                                      |                                                                                    |  |  |  |  |
| Rated LED Lifespan             | 100,000 hours                            |                                                                                    |  |  |  |  |
| Electrical                     |                                          |                                                                                    |  |  |  |  |
| Power Consumption              | 240W                                     | 480W                                                                               |  |  |  |  |
| Input Voltage                  | 100~277/347/480VAC                       |                                                                                    |  |  |  |  |
| Power Factor                   | > 0.95                                   |                                                                                    |  |  |  |  |
| Dimming Technology             | DALI / DMX (optional)                    |                                                                                    |  |  |  |  |
| General                        |                                          |                                                                                    |  |  |  |  |
| Ingress Protection             | IP67                                     |                                                                                    |  |  |  |  |
| Driver Package                 | Meanwell LED driver, 3-pin AC plug       |                                                                                    |  |  |  |  |
| Reflector / Diffuser           | Polycarbonate lens                       |                                                                                    |  |  |  |  |
| Housing Adjustments            |                                          | 90° light tilt, 180° U-bracket tilt                                                |  |  |  |  |
| Operating Environment          | -20° ~ 55°C                              |                                                                                    |  |  |  |  |
| Dimensions                     | 460 x 230 x 75mm                         | 460 x 460 x 75mm                                                                   |  |  |  |  |
| Net Weight                     | 12.5kg                                   | 18kg                                                                               |  |  |  |  |
| Photometry                     |                                          |                                                                                    |  |  |  |  |
| Luminous<br>Light Distribution | 90° 75° 28500 45° 45° 30° 15° 0° 15° 30° | 0 - 180° 90 - 270°<br>90° 75° 57200<br>1114400<br>45° 228800<br>30° 15° 0° 15° 30° |  |  |  |  |

## Diagram