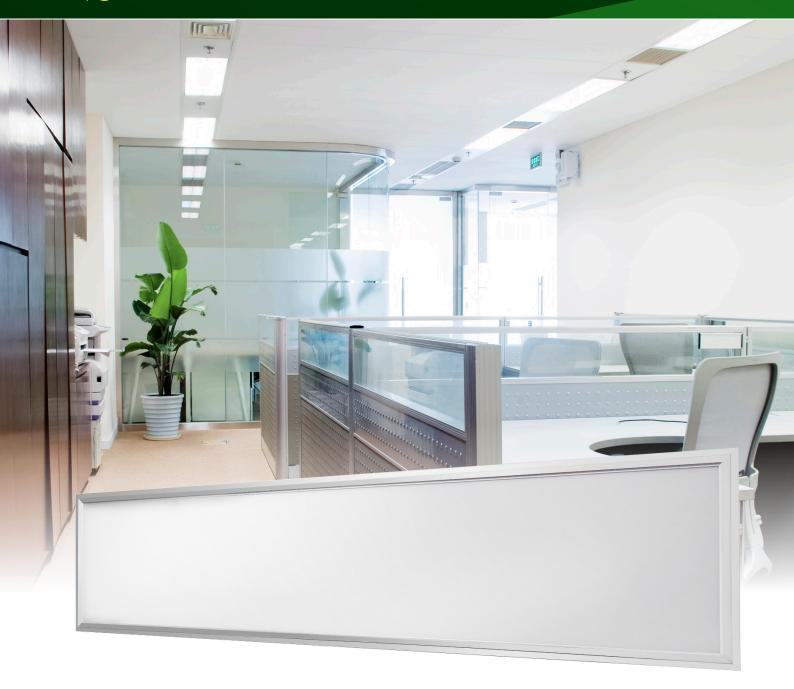

## Professional LED Panel Lighting

LPL-C series: Low unified glare rating panel lighting in 40W models

ENSA™ LED panel lights are for replacing traditional tube lighting and are best suited for office and business, in medical and educational environments, in conference rooms, and more. These convenient and efficient lights have a standard rectangular profile (1200 x 300mm) and can be easily recessed in tiled ceilings, surface mounted or suspension mounted.

Each ENSA™ LED panel light features a low Unified Glare Rating, providing a pleasing light that isn't distracting or detrimental to workplace productivity. They are the efficient LED upgrade solution for fluorescent tube troffers.