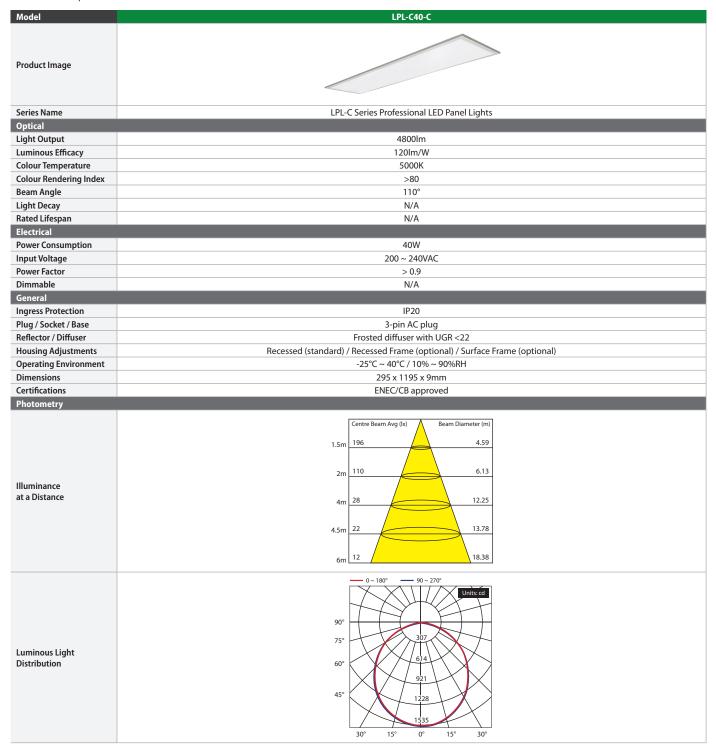

lar profile (1200 x 300mm) and can be easily recessed in tiled ceilings, surface mounted or suspension mounted.

Each ENSA™ LED panel light features a low Unified Glare Rating, providing a pleasing light that isn't distracting or detrimental to workplace productivity. They are the efficient LED upgrade solution for fluorescent tube troffers.

- High luminous efficacy LED flood lighting (120lm/W)
- Minimalist, stylish & efficient 9mm thick LED panel light
- Recessed mounting and surface mounting options
- Wide 110° beam angle for even light distribution
- Low UGR: Create pleasing, low glare, well lit spaces
- Designed to easily replace fluorescent troffer fixtures
- IP20 rated housing for indoor applications only
- Available in 5000K cool white colour temperature

## Series Specifications



## Ordering Information

| Type                                         |   | Series | Wattage  |   | Colour Temperature |  |
|----------------------------------------------|---|--------|----------|---|--------------------|--|
| LPL                                          | - | С      | 40 (40W) | - | C (Cool white)     |  |
| LPL-C40-C: 40W LED Panel Light in Cool White |   |        |          |   |                    |  |

## Accessories

| Model         | LPL-C-S                                                        | LPL-C-R                                                                |
|---------------|----------------------------------------------------------------|------------------------------------------------------------------------|
| Product Image |