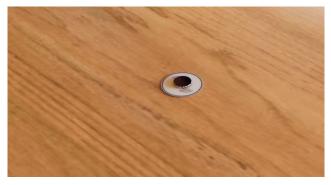

The ARC-H through surface wireless charger offers the ultimate in charging convenience. With a charging range of 15-30mm, ARC-H can be installed without the need to rout into the underside of the surface for surface thicknesses up to 25mm. Once installed ARC-H is completely hidden requiring a simple decal to guide placement of mobiles on the surface.

With 10W of charging power ARC-H is one of the fastest sub surface wireless chargers on the market, convenient for a quick boost or a full charge when you need it most.

ARC-H is designed for the easiest of installations. Simply place the marker decal on the surface and using the unique magnet alignment method locate and secure the ARC-H charging module to the underside using screws.