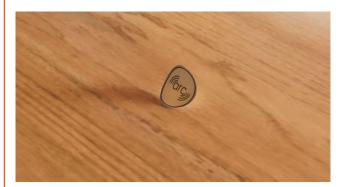

The ARC-H through surface wireless charger offers the ultimate in charging convenience. With a charging range of 15-30mm, ARC-H can be installed without the need to rout into the underside of the surface for surface thicknesses up to 25mm. Once installed ARC-H is completely hidden requiring a simple decal to guide placement of mobiles on the surface.

**INSTALLATION:** ARC-H has a wireless range 15-30mm, no routing is required for thicknesses up to 25mm.

Position your wireless charging marker decal on the desk where you would charge your phone. Under desk / surface must be clear of framing.