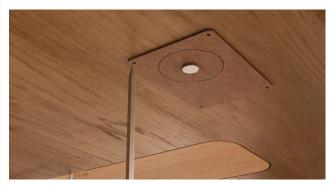

Remove the backing from the wireless decal marker and stick firmly onto the clean surface. Place one of the provided magnets in the center of the sticker.

Underneath the surface, use the second magnet with the cardboard template to correctly position the template, use a pencil to mark the screw hole locations.

Once the screw hole locations are marked, screw the ARC-H wireless charger into place. Plug in the power supply, use cable clips to manage any loose cables.