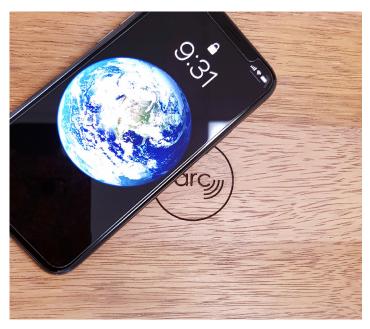

The ARC-H through surface wireless charger offers the ultimate in charging convenience. With a charging range of 15-30mm, ARC-H can be installed without the need to rout into the underside of the surface for surface thicknesses up to 25mm. Once installed ARC-H is completely hidden requiring a simple decal to guide placement of mobiles on the surface.

With 10W of charging power ARC-H is one of the fastest sub surface wireless chargers on the market, convenient for a quick boost or a full charge when you need it most.

ARC-H is designed for the easiest of installations. Simply place the marker decal on the surface and using the unique magnet alignment method locate and secure the ARC-H charging module to the underside using screws.