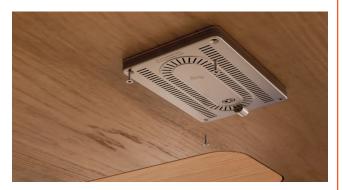

Once the screw hole locations are marked, screw the ARC-H wireless charger into place. Plug in the power supply, use cable clips to manage any loose cables.