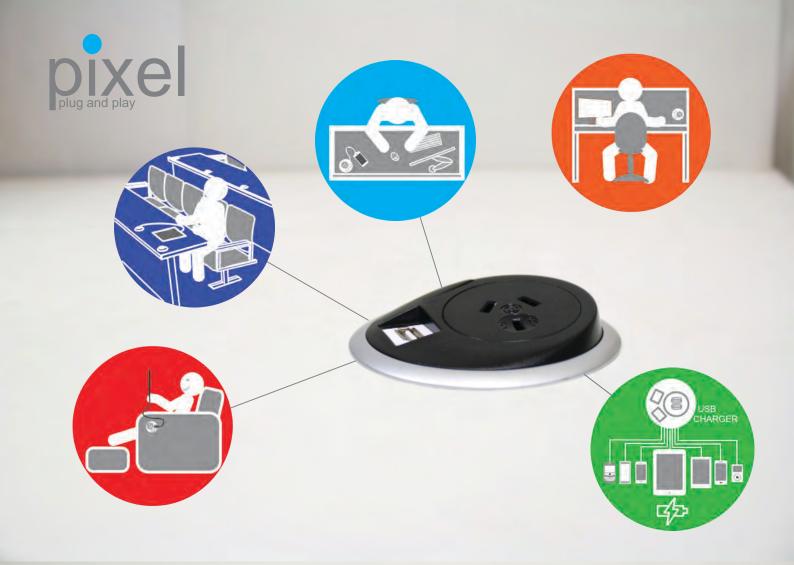

Elsafe's PIXEL design has been driven by the demand for a small accessible but discreet unit for the more discerning office worker. Fitting neatly into a standard 80mm cutout by means of a simple screw on nut (no need for tools!) PIXEL takes up almost no room at all. You may even forget it's there until you need it.

PIXEL will accept Ten+ different plug socket nationalities including UK, Schuko, French, Swiss, Australian and Chinese. With two data

apertures to facilitate RJ45, USB, Audio or HDMI, PIXEL will ease desktop connectivity by improving accessibility to power and data.

### applications

Ten+ different socket nationalities from which to choose

Easily fitted into desks through 80mm hole Ideal for offices, auditoriums and hot desking

Can be fitted under desk in modesty panel for discreet power and data accessibility

Suited to panel fixing with a minimum depth of 64mm

Ideal for soft furnishing as integrated power and data application, best suited to breakout areas and receptions

Twin USB Fast Charger available

1300elsafe