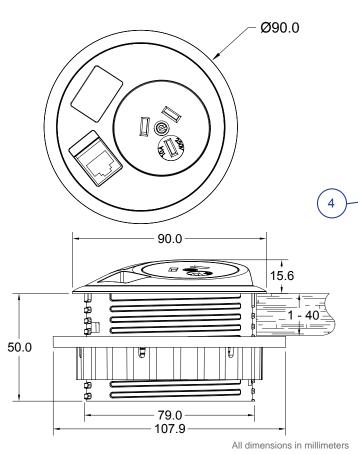

## fit my pixel!

To fit PIXEL into your desk couldn't be simpler. If your desk already has an industry standard 80mm hole simply take the fixing nut off your newly purchased PIXEL, feed the cables through the hole and gently slide your PIXEL into place. Make sure your PIXEL is facing the desired direction and screw the fixing nut back on until it is firmly in place. PIXEL will fit any surface from 1mm to 40mm.

#### Fitting:

To fit PIXEL into your desk couldn't be simpler. If your desk already has an industry standard 80mm hole\* simply take the fixing nut off your newly purchased PIXEL, feed the cables through the hole and gently slide your PIXEL into place. Make sure your PIXEL is facing the desired orientation and screw the fixing nut back on until it is firmly in place. PIXEL will fit any surface from 1mm to 40mm. Please see website for further details and video.

- 1. Power socket
- 2. Data blank (for unused data socket)
- 3. Data socket (for use with RJ45, USB, HDMI, Audio)
- 4. Fixing nut
- 5. Fixing collar

sockets available during 2013

1300elsafe

sales@elsafe.com.au