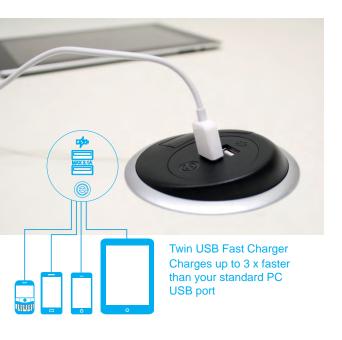

# going global

twin USB fast charger

10 D [ ] B

australia

**€**∏**∮** 

china

Your PIXEL can fit a combination of two of the following: USB, data, audio or HDMI. You can also choose from ten+ different nationalities of socket to suit your needs not including our Twin USB Fast charger (TUF).

Suited to panel fixing with a minimum depth of 64mm

Ideal for soft furnishing as integrated power and data application, best suited to breakout areas and receptions

Twin USB Fast Charger available

1300elsafe