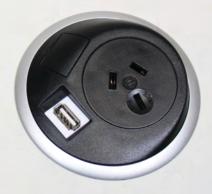

- 1. Power socket
- Data position (with blank cap fitted)
  Data position (with USB shown)

- 4. Retaining nut5. 80mm grommet with silver finish

Cables from PIXEL can be fed directly into the desk's existing cable management allowing simple integration.

- 1. Power socket
- 2. Data blank (for unused data socket)
- 3. Data socket (for use with RJ45, USB, HDMI, Audio)
- 4. Fixing nut
- 5. Fixing collar

sockets available during 2013

1300elsafe

sales@elsafe.com.au