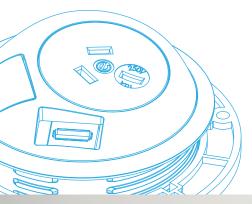

- 1. Power socket
- Data position (with blank cap fitted)
  Data position (with USB shown)

- 4. Retaining nut5. 80mm grommet with silver finish

Cables from PIXEL can be fed directly into the desk's existing cable management allowing simple integration.

- 1. Power socket
- 2. Data blank (for unused data socket)
- 3. Data socket (for use with RJ45, USB, HDMI, Audio)
- 4. Fixing nut
- 5. Fixing collar

sockets available during 2013

1300elsafe

sales@elsafe.com.au