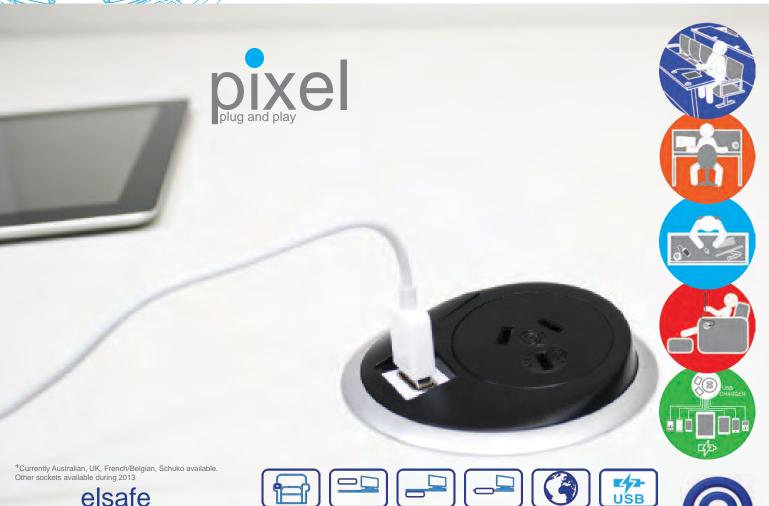

Elsafe's PIXEL design has been driven by the demand for a small accessible but discreet unit for the more discerning office worker. Fitting neatly into a standard 80mm cutout by means of a simple screw on nut (no need for tools!) PIXEL takes up almost no room at all. You may even forget it's there until you need it.

PIXEL will accept Ten+ different plug socket nationalities including UK, Schuko, French, Swiss, Australian and Chinese. With two data

apertures to facilitate RJ45, USB, Audio or HDMI, PIXEL will ease desktop connectivity by improving accessibility to power and data.

# going global

twin USB fast charger

10 D [ ] B

australia

**€**∏**∮** 

china

Your PIXEL can fit a combination of two of the following: USB, data, audio or HDMI. You can also choose from ten+ different nationalities of socket to suit your needs not including our Twin USB Fast charger (TUF).