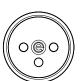

- 1. Power socket
- Data position (with blank cap fitted)
  Data position (with USB shown)

- 4. Retaining nut5. 80mm grommet with silver finish

Cables from PIXEL can be fed directly into the desk's existing cable management allowing simple integration.

- 1. Power socket
- 2. Data blank (for unused data socket)
- 3. Data socket (for use with RJ45, USB, HDMI, Audio)
- 4. Fixing nut
- 5. Fixing collar

sockets available during 2013

1300elsafe

sales@elsafe.com.au