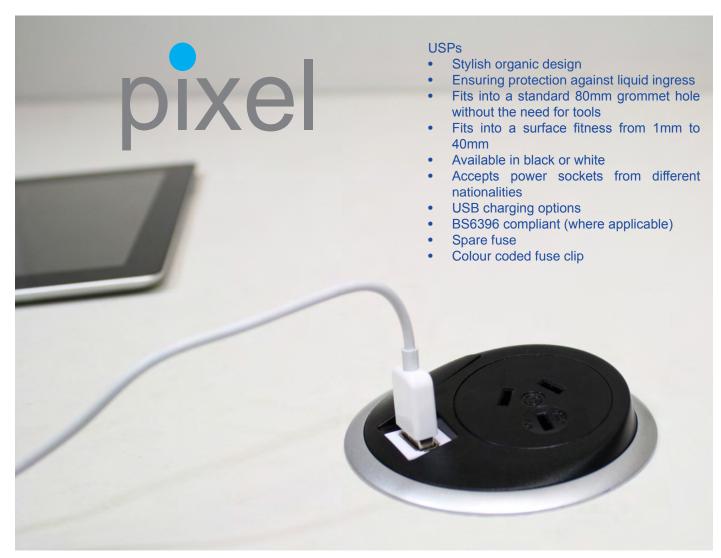

Elsafe's PIXEL design has been driven by the demand for a small accessible but discreet unit for the more discerning office worker. Fitting neatly into a standard 80mm cutout by means of a simple screw on nut (no need for tools!) PIXEL takes up almost no room at all. You may even forget it's there until you need it.

PIXEL will accept Ten+ different plug socket nationalities including UK, Schuko, French, Swiss, Australian and Chinese. With two data

apertures to facilitate RJ45, USB, Audio or HDMI, PIXEL will ease desktop connectivity by improving accessibility to power and data.

# going global

twin USB fast charger

10 D [ ] B

australia

**€**∏**∮** 

china

Your PIXEL can fit a combination of two of the following: USB, data, audio or HDMI. You can also choose from ten+ different nationalities of socket to suit your needs not including our Twin USB Fast charger (TUF).