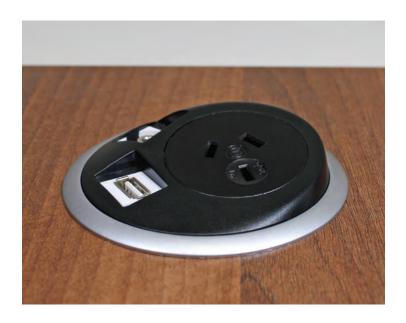

Elsafe's PIXEL design has been driven by the demand for a small accessible but discreet unit for the more discerning office worker. Fitting neatly into a standard 80mm cutout by means of a simple screw on nut (no need for tools!) PIXEL takes up almost no room at all. You may even forget it's there until you need it.

- 1. Power socket
- Data position (with blank cap fitted)
  Data position (with USB shown)

- 4. Retaining nut5. 80mm grommet with silver finish

Cables from PIXEL can be fed directly into the desk's existing cable management allowing simple integration.

PIXEL's unique design and sweeping organic curves ensure better protection against liquid ingress.