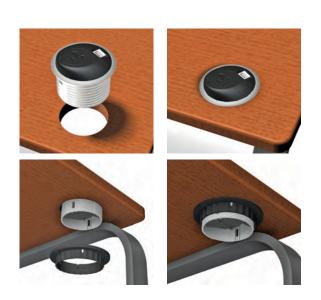

## fit my pixel!

To fit PIXEL into your desk couldn't be simpler. If your desk already has an industry standard 80mm hole simply take the fixing nut off your newly purchased PIXEL, feed the cables through the hole and gently slide your PIXEL into place. Make sure your PIXEL is facing the desired direction and screw the fixing nut back on until it is firmly in place. PIXEL will fit any surface from 1mm to 40mm.

#### Fitting:

To fit PIXEL into your desk couldn't be simpler. If your desk already has an industry standard 80mm hole\* simply take the fixing nut off your newly purchased PIXEL, feed the cables through the hole and gently slide your PIXEL into place. Make sure your PIXEL is facing the desired orientation and screw the fixing nut back on until it is firmly in place. PIXEL will fit any surface from 1mm to 40mm. Please see website for further details and video.