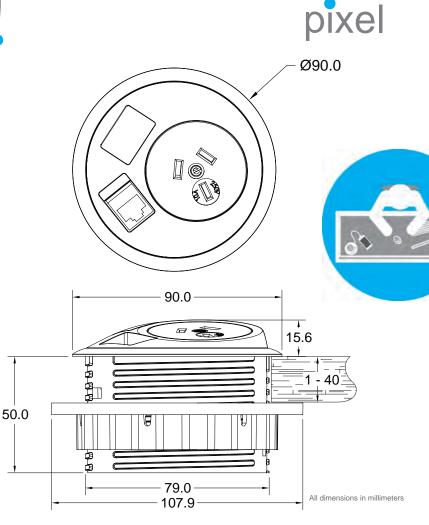

Elsafe's PIXEL design has been driven by the demand for a small accessible but discreet unit for the more discerning office worker. Fitting neatly into a standard 80mm cutout by means of a simple screw on nut (no need for tools!) PIXEL takes up almost no room at all. You may even forget it's there until you need it.

## fit my pixel!

To fit PIXEL into your desk couldn't be simpler. If your desk already has an industry standard 80mm hole simply take the fixing nut off your newly purchased PIXEL, feed the cables through the hole and gently slide your PIXEL into place. Make sure your PIXEL is facing the desired direction and screw the fixing nut back on until it is firmly in place. PIXEL will fit any surface from 1mm to 40mm.

#### Fitting:

To fit PIXEL into your desk couldn't be simpler. If your desk already has an industry standard 80mm hole\* simply take the fixing nut off your newly purchased PIXEL, feed the cables through the hole and gently slide your PIXEL into place. Make sure your PIXEL is facing the desired orientation and screw the fixing nut back on until it is firmly in place. PIXEL will fit any surface from 1mm to 40mm. Please see website for further details and video.