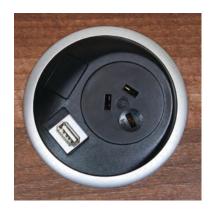

- 1. Power socket
- Data position (with blank cap fitted)
  Data position (with USB shown)

- 4. Retaining nut5. 80mm grommet with silver finish

Cables from PIXEL can be fed directly into the desk's existing cable management allowing simple integration.

PIXEL will accept Ten+ different plug socket nationalities including UK, Schuko, French, Swiss, Australian and Chinese. With two data

apertures to facilitate RJ45, USB, Audio or HDMI, PIXEL will ease desktop connectivity by improving accessibility to power and data.

- 1. Power socket
- 2. Data blank (for unused data socket)
- 3. Data socket (for use with RJ45, USB, HDMI, Audio)
- 4. Fixing nut
- 5. Fixing collar

sockets available during 2013

1300elsafe

sales@elsafe.com.au