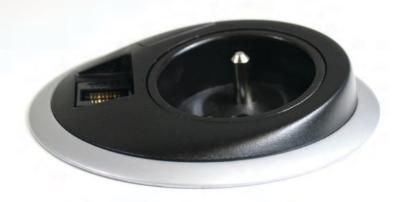

- 1. Power socket
- Data position (with blank cap fitted)
  Data position (with USB shown)

- 4. Retaining nut5. 80mm grommet with silver finish

Cables from PIXEL can be fed directly into the desk's existing cable management allowing simple integration.

PIXEL will accept Ten+ different plug socket nationalities including UK, Schuko, French, Swiss, Australian and Chinese. With two data

apertures to facilitate RJ45, USB, Audio or HDMI, PIXEL will ease desktop connectivity by improving accessibility to power and data.

- 1. Power socket
- 2. Data blank (for unused data socket)
- 3. Data socket (for use with RJ45, USB, HDMI, Audio)
- 4. Fixing nut
- 5. Fixing collar

sockets available during 2013

1300elsafe

sales@elsafe.com.au