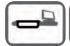

- 1. Power socket
- Data position (with blank cap fitted)
  Data position (with USB shown)

- 4. Retaining nut5. 80mm grommet with silver finish

Cables from PIXEL can be fed directly into the desk's existing cable management allowing simple integration.