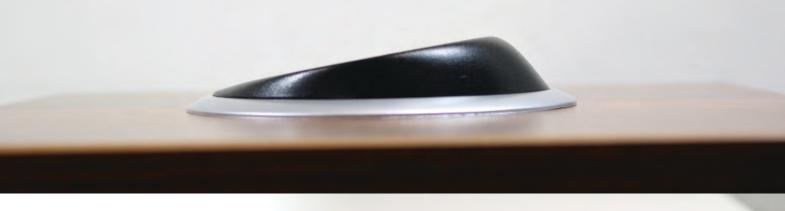

PIXEL's unique design and sweeping organic curves ensure better protection against liquid ingress.

## fit my pixel!

To fit PIXEL into your desk couldn't be simpler. If your desk already has an industry standard 80mm hole simply take the fixing nut off your newly purchased PIXEL, feed the cables through the hole and gently slide your PIXEL into place. Make sure your PIXEL is facing the desired direction and screw the fixing nut back on until it is firmly in place. PIXEL will fit any surface from 1mm to 40mm.

#### Fitting:

To fit PIXEL into your desk couldn't be simpler. If your desk already has an industry standard 80mm hole\* simply take the fixing nut off your newly purchased PIXEL, feed the cables through the hole and gently slide your PIXEL into place. Make sure your PIXEL is facing the desired orientation and screw the fixing nut back on until it is firmly in place. PIXEL will fit any surface from 1mm to 40mm. Please see website for further details and video.