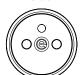

- 1. Power socket
- Data position (with blank cap fitted)
  Data position (with USB shown)

- 4. Retaining nut5. 80mm grommet with silver finish

Cables from PIXEL can be fed directly into the desk's existing cable management allowing simple integration.

- 1. Power socket
- 2. Data blank (for unused data socket)
- 3. Data socket (for use with RJ45, USB, HDMI, Audio)
- 4. Fixing nut
- 5. Fixing collar

sockets available during 2013

1300elsafe

sales@elsafe.com.au