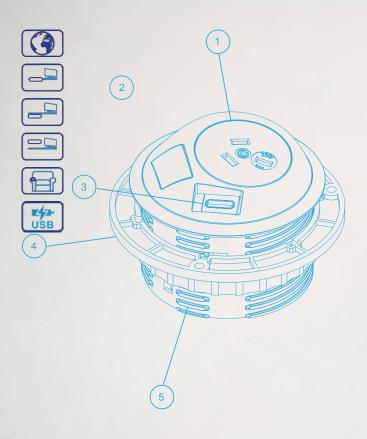

- 1. Power socket
- Data position (with blank cap fitted)
  Data position (with USB shown)

- 4. Retaining nut5. 80mm grommet with silver finish

Cables from PIXEL can be fed directly into the desk's existing cable management allowing simple integration.

- 1. Power socket
- 2. Data blank (for unused data socket)
- 3. Data socket (for use with RJ45, USB, HDMI, Audio)
- 4. Fixing nut
- 5. Fixing collar

sockets available during 2013

1300elsafe

sales@elsafe.com.au