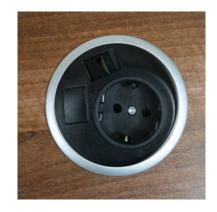

PIXEL will accept Ten+ different plug socket nationalities including UK, Schuko, French, Swiss, Australian and Chinese. With two data

apertures to facilitate RJ45, USB, Audio or HDMI, PIXEL will ease desktop connectivity by improving accessibility to power and data.

Cables from PIXEL can be fed directly into the desk's existing cable management allowing simple integration.

PIXEL will accept eleven+ different plug socket nationalities including Australian, Chinese, UK, Schuko, French, Swiss, Italian and Danish. With two data apertures to facilitate RJ45, USB, Audio or HDMI, PIXEL will ease desktop connectivity and assist compliance with the Disability Discrimination act by improving accessibility to power and data.