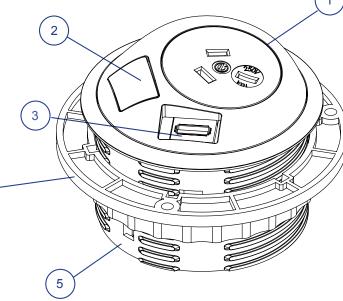

- 1. Power socket
- Data position (with blank cap fitted)
  Data position (with USB shown)

- 4. Retaining nut5. 80mm grommet with silver finish

Cables from PIXEL can be fed directly into the desk's existing cable management allowing simple integration.

- 1. Power socket
- 2. Data blank (for unused data socket)
- 3. Data socket (for use with RJ45, USB, HDMI, Audio)
- 4. Fixing nut
- 5. Fixing collar

sockets available during 2013

1300elsafe

sales@elsafe.com.au