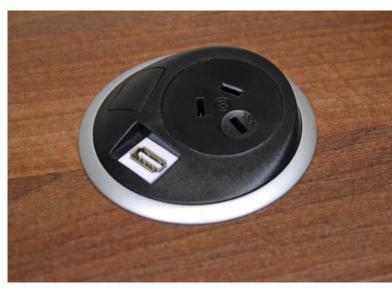

Elsafe's PIXEL design has been driven by the demand for a small accessible but discreet unit for the more discerning office worker. Fitting neatly into a standard 80mm cutout by means of a simple screw on nut (no need for tools!) PIXEL takes up almost no room at all. You may even forget it's there until you need it.

- 1. Power socket
- Data position (with blank cap fitted)
  Data position (with USB shown)

- 4. Retaining nut5. 80mm grommet with silver finish

Cables from PIXEL can be fed directly into the desk's existing cable management allowing simple integration.

PIXEL will accept Ten+ different plug socket nationalities including UK, Schuko, French, Swiss, Australian and Chinese. With two data

apertures to facilitate RJ45, USB, Audio or HDMI, PIXEL will ease desktop connectivity by improving accessibility to power and data.