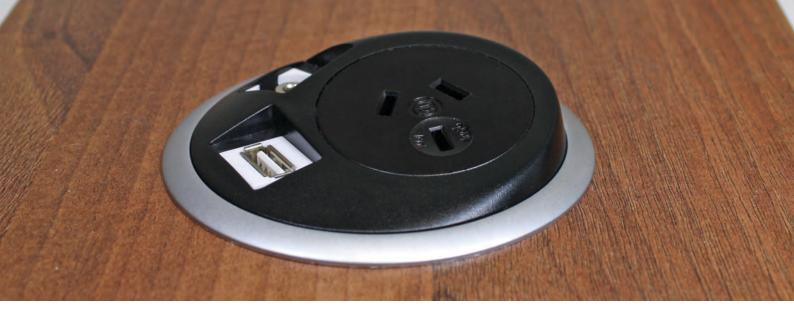

Elsafe's PIXEL design has been driven by the demand for a small accessible but discreet unit for the more discerning office worker. Fitting neatly into a standard 80mm cutout by means of a simple screw on nut (no need for tools!) PIXEL takes up almost no room at all. You may even forget it's there until you need it.

## fit my pixel!

To fit PIXEL into your desk couldn't be simpler. If your desk already has an industry standard 80mm hole simply take the fixing nut off your newly purchased PIXEL, feed the cables through the hole and gently slide your PIXEL into place. Make sure your PIXEL is facing the desired direction and screw the fixing nut back on until it is firmly in place. PIXEL will fit any surface from 1mm to 40mm.

#### Fitting:

To fit PIXEL into your desk couldn't be simpler. If your desk already has an industry standard 80mm hole\* simply take the fixing nut off your newly purchased PIXEL, feed the cables through the hole and gently slide your PIXEL into place. Make sure your PIXEL is facing the desired orientation and screw the fixing nut back on until it is firmly in place. PIXEL will fit any surface from 1mm to 40mm. Please see website for further details and video.