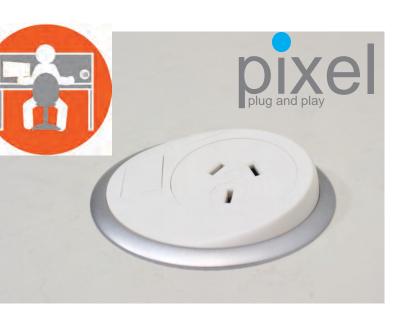

PIXEL becomes part of the picture allowing you true connectivity whilst complementing your workstation.

As a power point PIXEL delivers simple elegance. Add data connections to that and you have the perfect solution.

### applications

Ten+ different socket nationalities from which to choose

Easily fitted into desks through 80mm hole Ideal for offices, auditoriums and hot desking

Can be fitted under desk in modesty panel for discreet power and data accessibility