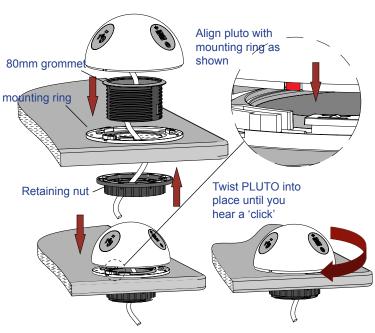

## PLUTO mounting adaptor ring with grommet fixing

Place mounting ring over 80mm hole.

Place 80mm grommet into mounting ring and screw up retaining nut until firmly in place.

16.05.2014

1300elsafe

sales@elsafe.com.au