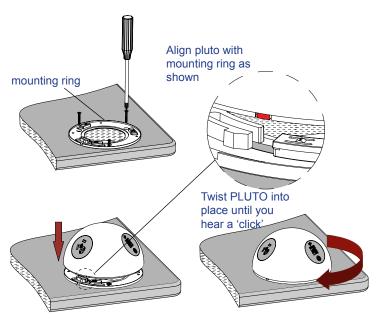

#### PLUTO mounting adaptor ring screw fixing

Place mounting ring over 50-80mm hole. Screw mounting ring in place.