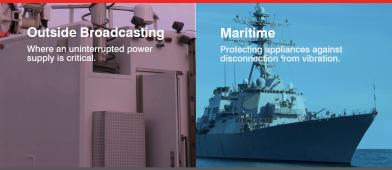

SIDE RELEASE LOCKING MECHANISM

BOTTOM RELEASE LOCKING MECHANISM

DISCONNECTION

C14 LOCKABLE CONNECTOR

Medical Application
Where an uninterrupted power supply is critical at all times.

Tel: +44 (0)1827 63454 Fax: +44 (0)1827 63362

- Protects appliances that are vulnerable to vibration
- · Connector cannot be accidentally pulled or vibrated out of the inlet