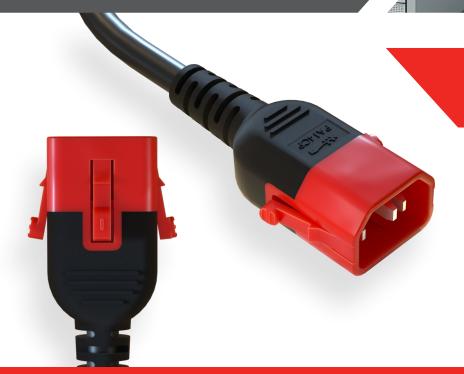

**LOCK** 

NEW C14 IEC LOCK+DUAL LOCKING
CONNECTOR

ENHANCED RANGE OF IEC LOCK...

## C14 IEC DUAL LOCKING CONNECTOR

- Secure Locking **Side** and **Bottom** Tabs
- C14 Connector cannot be accidentally pulled or vibrated out of the outlet
- A European, USA & Canada, Australian, and Japanese approved Dual Locking C14 IEC LOCK Connector that will lock into most C13 outlets
- Patent Pending

SIDE RELEASE LOCKING MECHANISM

BOTTOM RELEASE LOCKING MECHANISM

DISCONNECTION

C14 LOCKABLE CONNECTOR

Medical Application
Where an uninterrupted power supply is critical at all times.

Tel: +44 (0)1827 63454 Fax: +44 (0)1827 63362