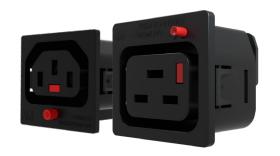

## **UNIQUE PATENTED LOCKABLE FEMALE C13 & C19 IEC CONNECTORS AND OUTLETS**

**CONNECTORS AND OUTLETS CAN BE USED** WITH STANDARD IEC PLUGS AND INLETS.

**SUITABLE FOR USE WITH 'ANY STANDARD'** C14 OR C20 INLET

- Protects appliances that are vulnerable to vibration
- · Connector cannot be accidentally pulled or vibrated out of the inlet

## **GUARDS AGAINST ACCIDENTAL DISCONNECTION OF COMPUTERS, SERVERS** AND MOST ELECTRICAL APPLIANCES

For extra protection use both to ensure against accidental removal of power cables connected to PDU's, Servers, Network devices etc.