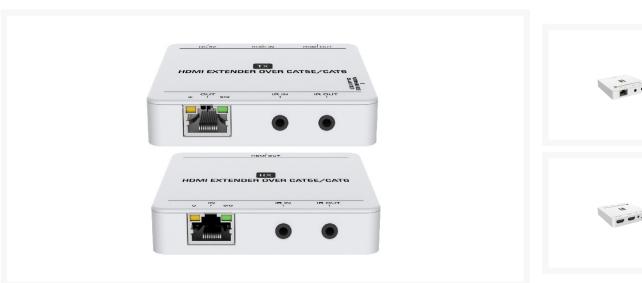

# HVE-9007 HDMI over Cat.5e/6 Extender kit 4K,50 Meter

### **Short Description**

- Transmission distance of up to 50m for 4k2k resolution
- Screw-in power socket for added safety
- Simple Plug and Play installation
- Bi-Directional IR pass through

### **Description**

The LevelOne HDMI Extender offers a ground-breaking solution for long range HDMI deployments, extending the range of Ultra HD signal broadcasts up to 50 metres from the source. Featuring both a transmitter and a receiver, signals are distributed over Ethernet cables, providing a crystal-clear, high-definition signal without the expense of using optical fiber.LevelOne HDMI Extender also supports both HDCP 1.4 and 2.2 which is sufficient to cover majority of HDMI devices. (Source and devices are needs to be same HDCP version)