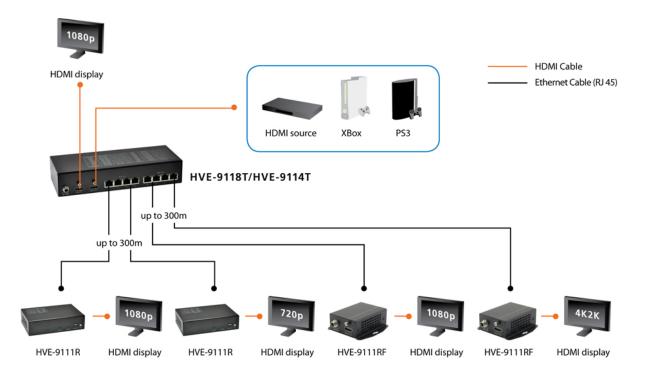

## Diagram

#### Works With

HVE-9111T HDMI over Cat.5 Transmitter, 300m

HVE-9114T HDMI over Cat.5 Transmitter, 300m, 4 Channel Outputs

HVE-9118T HDMI over Cat.5 Transmitter, 300m, 8 Channel Outputs

# HDMI over Cat.5 Receiver, 300m, Full HD 1080P

The LevelOne HVE-91 HDMI Extender series offers a ground-breaking solution for long range HDMI deployments, extending the range of Ultra/Full HD (4K/1080P) signal broadcasts up to 300 metres from the source. HDMI signals are distributed over Ethernet cables between the transmitters and receivers, providing a crystal-clear, high-definition signal without the expense of using optical fiber.

The HVE-91 series features an in-built 4K Ultra HD video scaler, revolutionary technology which enables the user to find the optimal signal, regardless of the input specifications.

The LevelOne HVE-9111RF is a HDMI Receiver, supports HDMI output resolution of up to 1080P.