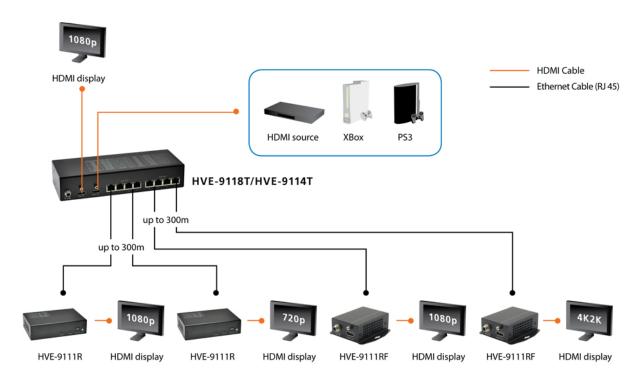

ports for connecting to 4 receivers.

#### **Key Features**

- Transmission distance of up to 300m for 4k2k resolution
- HDMI outputs with EDID management
- Screw-in power socket for added safety

## **Specifications**

## **System Specifications**

#### Port:

1 x HDMI input

1 x HDMI local output

4 x RJ45 output

#### Resolution:

1920 x 1200@60Hz/1080P (Local HDMI output)

#### Power Input:

DC 5V/2A

#### Power Consumption:

800mA

#### Bandwidth:

25-340MHz

## **Performance**

www.level1.com Page 1 of 2

#### Operating Distance:

Up to 300m

## Environment

#### Temperature (°C):

Operating: 0°C ~ 48°C Storage: -20°C ~ 60°C

## Humidity (Non-condensing):

10~80% RH

## **Physical Specifications**

## Dimensions (W x D x H mm):

220 x 83 x 44

#### Weight (g):

605g

## **Diagram**



#### **Order Information**

HVE-9114T

## **Package Contents**

HVE-9114T Power Adapter Power Cord Quick Installation Guide

No liability or responsibility for any errors or omissions in the content. Specifications are subject to change without notice. All mentioned brand names are registered trademarks and property of their owners. Copyright © Digital Data Communications GmbH, Germany. All Rights Reserved.

www.level1.com Page 2 of 2