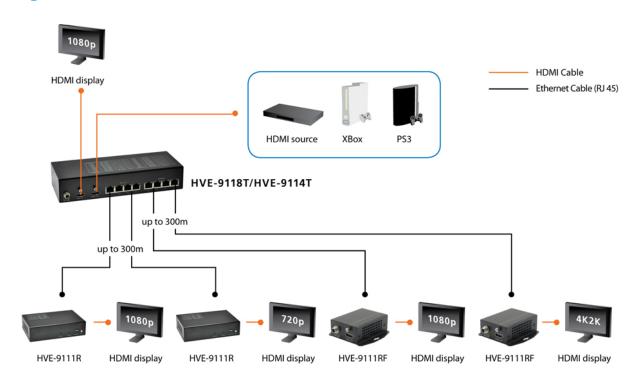

## **Diagram**

www.level1.com Page 2 of 3

The HVE-91 series features an in-built 4K Ultra HD video scaler, revolutionary technology which enables the user to find the optimal signal, regardless of the input specifications.

The LevelOne HVE-9118T is a HDMI Transmitter with 1 HDMI local output port and 8 link ports for connecting to 8 receivers.

#### HVE-9111R

HDMI over Cat.5 Receiver, 300m, 4K2K

#### **HVE-9111RF**

HDMI over Cat.5 Receiver, 300m, Full HD 1080P