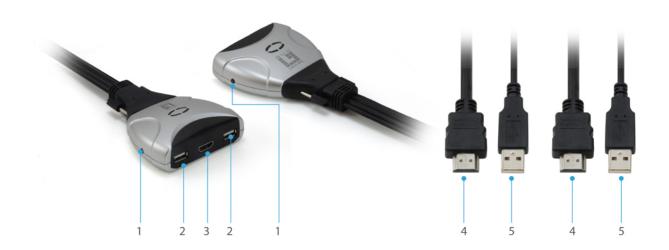

- 1. Display Switch Button
- 2. USB Console Port
- 3. Video Console Port
- 4. Video PC Port
- 5. USB PC Port