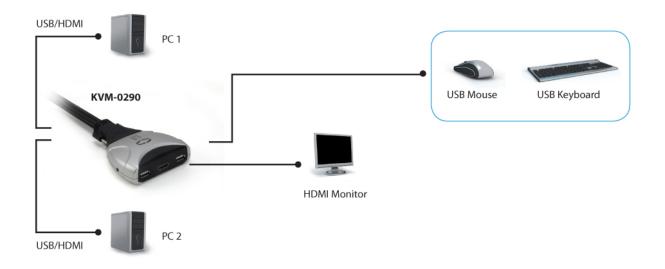

KVM Body: 3 x Video Connector (male)

Console Port:

Keyboard/Mouse: 2 x Type A USB Connectors (female)

Video: 1 x HDMI (female)

Button:

display switch button

Indicator:

Red for PC Selection

Green for PC ON-Line Selection

Resolution:

Resolution:1920 x 1200 Cable Length 1.2 M

Power:

Power Input: By PC USB Power

#### **Features**

General:

Keyboard: 105 key usb keyboard

Management:

USB Keyboard Hot Key and Push button

#### Environment

#### Temperature (°C):

Operating: 0°C ~ 50°C Storage: - 20°C ~ 60°C

#### Humidity (Non-condensing):

Storage: 10% ~ 90% Operating: 10% ~ 90%

## **Physical Specifications**

#### Dimensions (W x D x H mm):

65 x 85 x 25 mm

#### Weight (g):

330 g

#### Others

#### Approval and Compliance:

CE, FCC

www.level1.com Page 2 of 3

# **Diagram**



## **Order Information**

KVM-0290

# **Package Contents**

KVM-0290 User Manual KVM Cable

No liability or responsibility for any errors or omissions in the content. Specifications are subject to change without notice.

All mentioned brand names are registered trademarks and property of their owners. Copyright © Digital Data Communications GmbH, Germany. All Rights Reserved.

www.level1.com Page 3 of 3