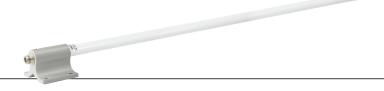

# 12dBi 2.4GHz Omnidirectional Antenna, Indoor/Outdoor

The LevelOne OAN-2121 is an omni-directional antenna operating on the 2.4 GHz frequency that can be mounted either indoors or outdoors. The antenna's gain value is 12dBi, and if mounted outdoors the weatherproof housing can withstand temperatures from minus 30°C up to 60°C, as well as rain, snow, dust and other harsh conditions.

#### **Physical Specifications**

Dimensions (W x D x H mm):

960\*70\*53 mm

Weight (g):

476g