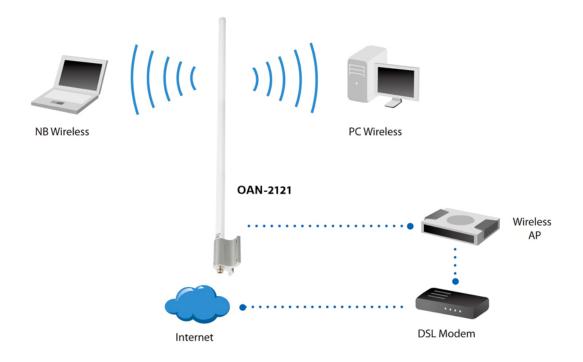

# **Diagram**

# 12dBi 2.4GHz Omnidirectional Antenna, Indoor/Outdoor

The LevelOne OAN-2121 is an omni-directional antenna operating on the 2.4 GHz frequency that can be mounted either indoors or outdoors. The antenna's gain value is 12dBi, and if mounted outdoors the weatherproof housing can withstand temperatures from minus 30°C up to 60°C, as well as rain, snow, dust and other harsh conditions.