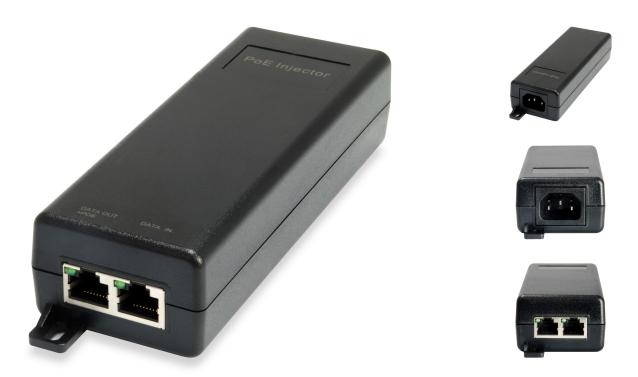

# POI-3002, PoE Injector, 802.3at/af PoE, 30W

#### **Short Description**

- Remove the need for a bulky power adapter and power line
- Delivers power and data to equipment via a single Ethernet cable
- Remote power feeding up to 100m
- Unique interlocking feature for easy installation
- Surge protected to enhance safety
- Compact, lightweight design
- Total PoE power budget: 30W, up to 30W per port
- 6KV surge protection level on each port

Pin assignment and polarity

**Power Output** 

Standards

Fast Ethernet IEEE 802.3af/at Power over Ethernet (PoE)

compliant

Product weight (kg)

Color

EAN

Model Number

**Package Contents** 

Fast Ethernet RJ45

Gigabit RJ45

802.3af/at PoE

Grade

Data rate

Data rate

Dimensions (W x D x H)

30W

IEEE 802.3 10Base-T, Ethernet IEEE 802.3u 100Base-TX,

4/5 (+), 7/8 (-)

0,2

Black

4015867182628

POI-3002