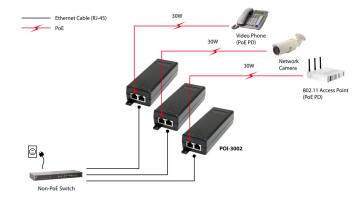

### **Description**

The LevelOne POI-3002 is a Power over Ethernet (PoE) injector that not only delivers a cost-effective solution for power distribution, but also provides a seamless way of deploying Powered Devices (PDs) on existing LAN infrastructure.

With the use of this power injector you get a 6KV PoE Surge Protection and DC power of up to 30W. The data that comes from a non-PoE switch are merged together with the power and then transmitted to a PD such as a PoE network camera, through the Ethernet cabling. This allows you to extend the use of your existing hardware investment without needing to buy extra PoE switches.

Furthermore, non-PoE devices like wireless access points can also be powered up remotely by adding additional PoE splitters, since power and data are further split into two cables. These devices can therefore be installed in hard-to-reach areas like ceilings where there are no outlets or electrical wiring nearby.