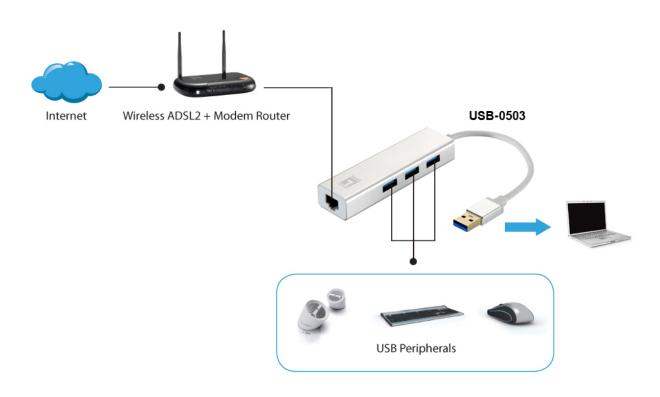

# Diagram

# Gigabit USB Network Adapter, USB Hub

Fast and easy connection with USBThe LevelOne USB Hub and Gigabit Ethernet Combo Adapter allows you to connect to the internet easily through the built-in USB port on your laptop. Now you no longer need to have an Ethernet connection in order to surf the web. This is an ideal solution for MacBook or other Windows computers that may have wireless built-in but don't come with an Ethernet port. Sometimes you need to physically connect to a network cable to help transfer files or access secure information. The USB-0503 easily does the job, all through your USB port. The USB-0503 also combines a regular USB hub. So you can connect external USB peripherals, such as a MP3 player, digital camera, printer or pen drive. The USB-0503 establishes a direct point-to-point contact between the hub and the adapter that\\\'s plugged into your PC.