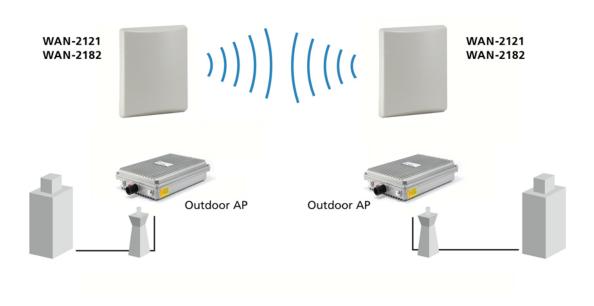

# 18dBi 2.4GHz Directional Panel Antenna

The LevelOne WAN-2182 is a directional antenna for increased performance and reduced interference, operating on the 2.4 GHz frequency. WAN-2182 can be mounted either indoors or outdoors. The antenna's gain value is 18dBi, and if mounted outdoors the weatherproof housing can withstand temperatures from minus 30°C up to 60°C, as well as rain, snow, dust and other harsh conditions.

## **Key Features**

- Provides 18dBi directional operation
- Directional operation provides extended point to point coverage
- For IEEE 802.11b/g/n Wireless applications in 2.4GHz frequency range
- Low wind loading
- -30°C to 60°C operating temperature range