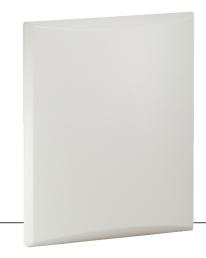

# 18dBi 2.4GHz Directional Panel Antenna

The LevelOne WAN-2182 is a directional antenna for increased performance and reduced interference, operating on the 2.4 GHz frequency. WAN-2182 can be mounted either indoors or outdoors. The antenna's gain value is 18dBi, and if mounted outdoors the weatherproof housing can withstand temperatures from minus 30°C up to 60°C, as well as rain, snow, dust and other harsh conditions.

## **Diagram**