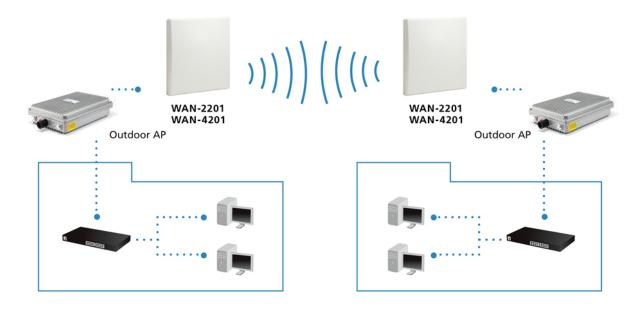

le, CFD-400, N Male Plug to N Male Plug, Indoor/Outdoor



#### ANC-4150

5m Antenna Cable, CFD-400, N Male Plug to N Male Plug, Indoor/Outdoor

### **Specifications**

### System Specifications

Connector:

N Female

Impedance (Ohms):

50 Ohms

HPBW / Horizontal:

20°

www.level1.com Page 1 of 4

| HPBW / Vertica<br>20° | l |
|-----------------------|---|
| VSWR: <=2.0           |   |
| Polarization:         |   |

## Wireless

Vertical

### Frequency Band:

2.3~2.7GHz

### Performance

#### Return Loss:

<=-10

### Environment

Temperature (°C):

-30°C ~ +60°C

### Humidity (Non-condensing):

95% @55°C

## Physical Specifications

Dimensions (W x D x H mm):

410\*410\*44mm

Weight (g):

1680 g

## Reliability

### Survival Wind Speed:

50 m/s

www.level1.com Page 2 of 4

## **Diagram**



### **Order Information**

WAN-2201

### **Package Contents**

WAN-2201 Pole Mount Kit Quick Installation Guide

## **Optional Accessory**



#### ANC-4110

1m Antenna Cable, CFD-400, N Male Plug to N Male Plug, Indoor/Outdoor



#### **ANC-4130**

3m Antenna Cable, N Male Plug to N Female Jack



### **ANC-4150**

5m Antenna Cable, CFD-400, N Male Plug to N Male Plug, Indoor/Outdoor

www.level1.com Page 3 of 4



### **ANC-4160**

6m Antenna Cable, N Male Plug to N Female Jack

www.level1.com Page 4 of 4