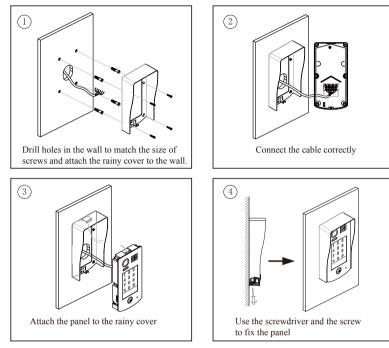

mera
- Anti-tamper screw installation
- ► Full stainless steel materials design
- Keypad password access control
- Support two kinds of lock(power on/off)
- IP54 strong waterproof
- Surface and flush mounting optional

### 1. Parts and Functions





Lock Control Jumper: To select the lock type.

**Main Connect Port:** To connect the bus line and the electronic locks.

BUS: Connect to the bus line, no polarity.

PL: External lock power input, connect to the power positive(power +).

S+: Lock power(+) output.

S-: Lock power(-) output, connect to the power(-) input of locks(only when using the camera to power the locks, if using the external power supply for the locks, the S- will not be connected).

Hexagonal screw: fixed door station.

### 2. Door Station Mounting

### DT601/KP Mounting



#### DT601F/KP Mounting







# 3. Specification

Power Supply : DC 24V; Power Consumption: Standby 40mA; Working status 160mA; Camera: Color ARS; 420 TV Lines; Unlocking time: 1~99s Lock Power supply: 12Vdc, 280mA(Internal Power); Number of relay circuits: 2(the second lock need external device to support) Surface mounting(DT601/KP) Mounting: Flush mounting (DT601F/KP) Working temperature: -10°C ~ +45°C Dimension: 182(H)×93(W)×44(D)mm(DT601/KP) 220(H)×120(W)×50(D)mm(DT601F/KP)

## 4. Ordering Information for Door Station



H2.601/KP-B





H2.601F/KP

#### H2.601/KP-C

| Model No.  | Brief Description                                                          | Remark                     |
|------------|----------------------------------------------------------------------------|-------