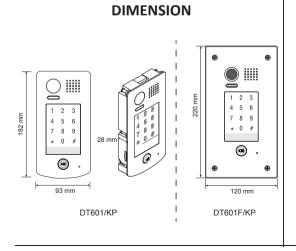

# 3. Specification

Power Supply : DC 24V; Power Consumption: Standby 40mA; Working status 160mA; Camera: Color ARS; 420 TV Lines; Unlocking time: 1~99s Lock Power supply: 12Vdc, 280mA(Internal Power); Number of relay circuits: 2(the second lock need external device to support) Surface mounting(DT601/KP) Mounting: Flush mounting (DT601F/KP) Working temperature: -10°C ~ +45°C Dimension: 182(H)×93(W)×44(D)mm(DT601/KP) 220(H)×120(W)×50(D)mm(DT601F/KP)