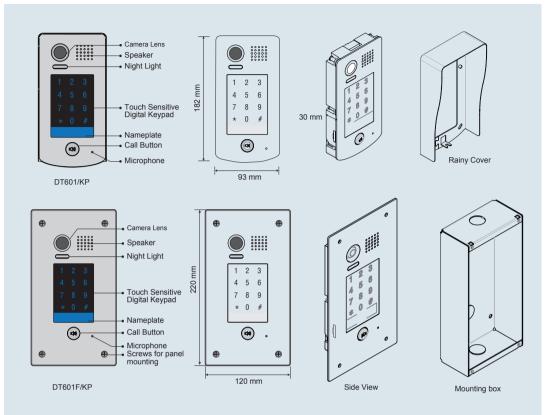

### H2.601KP Series 2-Wire Outdoor Station System



#### DESCRIPTION

2-wire system color outdoor station with keypad access control



#### FEATURES

- ► 4mm plexiglass cover
- Waterproof nameplate design with blue light background
- ARS 105 visual degree high resolution Camera
- Anti-tamper screw installation
- ► Full stainless steel materials design
- Keypad password access control
- Support two kinds of lock(power on/off)
- IP54 strong waterproof
- Surface and flush mounting optional

### 1. Parts and Functions





Lock Control Jumper: To select the lock type.

**Main Connect Port:** To connect the bus line and the electronic locks.

BUS: Connect to the bus line, no polarity.

PL: External lock power input, connect to the power positive(power +).

S+: Lock power(+) output.

S-: Lock power(-) output, connect to the power(-) input of locks(only when using the camera to power the locks, if using the external power supply for the locks, the S- will not be connected).

Hexagonal screw: fixed door station.

### 2. Door Station Mounting

### DT601/KP Mounting



#### DT601F/KP Mounting







# 3. Specification

Power Supply : DC 24V; Power Consumption: Standby 40mA; Working status 160mA; Camera: Color ARS; 420 TV Lines; Unlocking time: 1~99s Lock Power supply: 12Vdc, 280mA(Internal Power); Number of re