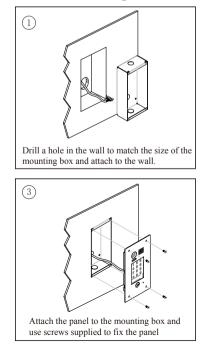

stallation
- ► Full stainless steel materials design
- Keypad password access control
- Support two kinds of lock(power on/off)
- IP54 strong waterproof
- Surface and flush mounting optional

### 1. Parts and Functions





Lock Control Jumper: To select the lock type.

**Main Connect Port:** To connect the bus line and the electronic locks.

BUS: Connect to the bus line, no polarity.

PL: External lock power input, connect to the power positive(power +).

S+: Lock power(+) output.

S-: Lock power(-) output, connect to the power(-) input of locks(only when using the camera to power the locks, if using the external power supply for the locks, the S- will not be connected).

Hexagonal screw: fixed door station.

### 2. Door Station Mounting

### DT601/KP Mounting



#### DT601F/KP Mounting







# 3. Specification

Power Supply : DC 24V; Power Consumption: Standby 40mA; Working status 160mA; Camera: Color ARS; 420 TV Lines; Unlocking time: 1~99s Lock Power supply: 12Vdc, 280mA(Internal Power); Number of relay circuits: 2(the second lock need external device to support) Surface mounting(DT601/KP) Mounting: Flush mounting (DT601F/KP) Working temperature: -10°C ~ +45°C Dimension: 182(H)×93(W)×44(D)mm(DT601/KP) 220(H)×120(W)×50(D)mm(DT601F/KP)

## 4. Ordering Information for Door Station



H2.601/KP-B





H2.601F/KP

#### H2.601/KP-C

| Model No.  | Brief Description                                                          | Remark                     |
|------------|----------------------------------------------------------------------------|----------------------------|
| H2