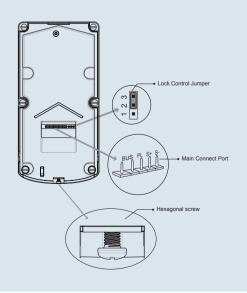

### 1. Parts and Functions

Lock Control Jumper: To select the lock type.

**Main Connect Port:** To connect the bus line and the electronic locks.

BUS: Connect to the bus line, no polarity.

PL: External lock power input, connect to the power positive(power +).

S+: Lock power(+) output.

S-: Lock power(-) output, connect to the power(-) input of locks(only when using the camera to power the locks, if using the external power supply for the locks, the S- will not be connected).

Hexagonal screw: fixed door station.