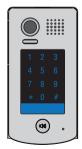

### H2.601KP Series 2-Wire Outdoor Station System

#### DESCRIPTION

2-wire system color outdoor station with keypad access control

#### FEATURES

- ► 4mm plexiglass cover
- Waterproof nameplate design with blue light background
- ARS 105 visual degree high resolution Camera
- Anti-tamper screw installation
- ► Full stainless steel materials design
- Keypad password access control
- Support two kinds of lock(power on/off)
- IP54 strong waterproof
- Surface and flush mounting optional

#### H2.601/KP-C

| Model No.  | Brief Description                                                          | Remark                     |
|------------|----------------------------------------------------------------------------|----------------------------|
| H2.601KP/B | Color outdoor station with password access control(white background)       | NSTC,PAL must be specified |
| H2.601KP/C | Color outdoor station with password access control(black background)       | NSTC,PAL must be specified |
| H2.601F/KP | Color outdoor station with password access control(flush mounting version) | NSTC,PAL must be specified |