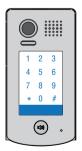

### H2.601KP Series 2-Wire Outdoor Station System

#### DESCRIPTION

2-wire system color outdoor station with keypad access control

#### FEATURES

- ► 4mm plexiglass cover
- Waterproof nameplate design with blue light background
- ARS 105 visual degree high resolution Camera
- Anti-tamper screw installation
- ► Full stainless steel materials design
- Keypad password access control
- Support two kinds of lock(power on/off)
- IP54 strong waterproof
- Surface and flush mounting optional

#### H2.601/KP-C

| Model No.  | Brief Description                                                          | Remark                     |
|------------|----------------------------------------------------------------------------|----------------------------|
| H2.601KP/B | Color outdoor station with password access control(white background)       | NSTC,PAL must be specified |
| H2.601KP/C | Color outdoor station with password access control(black background)       | NSTC,PAL must be specified |
| H2.601F/KP | Color outdoor station with password access control(flush mounting version) | NSTC,PAL must be specified |