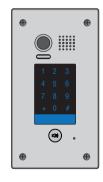

### H2.601KP Series 2-Wire Outdoor Station System

#### DESCRIPTION

2-wire system color outdoor station with keypad access control

#### FEATURES

- ► 4mm plexiglass cover
- Waterproof nameplate design with blue light background
- ARS 105 visual degree high resolution Camera
- Anti-tamper screw installation
- ► Full stainless steel materials design
- Keypad password access control
- Support two kinds of lock(power on/off)
- IP54 strong waterproof
- Surface and flush mounting optional

#### H2.601/KP-C

| Model No.  | Brief Description                                                          | Remark                     |
|------------|----------------------------------------------------------------------------|----------------------------|
| H2.601KP/B | Color outdoor station with password access control(white background)       | NSTC,PAL must be specified |
| H2.601KP/C | Color outdoor station with password access control(black background)       | NSTC,PAL must be specified |
| H2.601F/KP | Color outdoor station with password access control(flush mounting version) | NSTC,PAL must be specified |