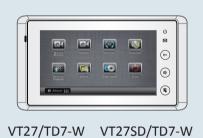

### VT27 Series 4-Wire Indoor Monitor

#### 4. Ordering Information for Monitor

VT27/TD7-B VT27SD/TD7-B

| Model No.    | Brief Description                                                                                    | Menu style*2    |
|--------------|------------------------------------------------------------------------------------------------------|-----------------|
| VT27/TD7-W   | 7 inch digital color TFT screen monitor with touch screen operation& white housing                   |                 |
| VT27/TD7-B   | 7 inch digital color TFT screen monitor with touch screen operation & black housing                  |                 |
| VT27SD/TD7-W | 7 inch digital color TFT screen monitor with touch screen operation & picture memory & white housing | Color icon menu |
| VT27SD/TD7-B | 7 inch digital color TFT screen monitor with touch screen operation & picture memory & black housing |                 |