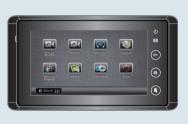

extended max.16G SD

card external picture recording;

- Multi languages for choices(customized)
- \*1 Picture memory sharing for saving costs;
- Support selective intercom;
- Compatible with all VT devices;
- \*1 White or black color housing;
- \*1 Depends on models.

## 1. Parts and Functions



### 2. Monitor Mounting



# 3. Specification

- \* Power Supply : DC 24V (supplied by PS4-24V or PS5-24V)
- \* Power Consumption: Standby 15mA; Working status 400mA;
- \* Display Device: 7" Digital TFT screen with 16:9 rate;
- \* Resolution: 800\*480 pixel
- \* Memory: E.128MB inner flash memory, Micro mini SD card;
- \* Picture Format: TVS (JPG)
- \* Wiring: 4 wires(Polarity)
- \* Monitor Dimension: 125(H)X 225(W)X28(D)mm;
- \* Gross Weight: 0.69KG

#### 4. Ordering Information for Monitor





VT27/TD7-B VT27SD/TD7-B

| Model No.    | Brief Description                                                                                    | Menu style*2    |
|--------------|------------------------------------------------------------------------------------------------------|-----------------|
| VT27/TD7-W   | 7 inch digital color TFT screen monitor with touch screen operation& white housing                   |                 |
| VT27/TD7-B   | 7 inch digital color TFT screen monitor with touch screen operation & black housing                  |                 |
| VT27SD/TD7-W | 7 inch digital color TFT screen monitor with touch screen operation & picture memory & white housing | Color icon menu |
| VT27SD/TD7-B | 7 inch digital color TFT screen monitor with touch screen operatio