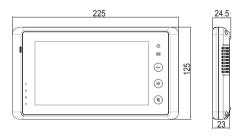

#### DIMENSION

# 3. Specification

- \* Power Supply : DC 24V (supplied by PS4-24V or PS5-24V)
- \* Power Consumption: Standby 15mA; Working status 400mA;
- \* Display Device: 7" Digital TFT screen with 16:9 rate;
- \* Resolution: 800\*480 pixel
- \* Memory: E.128MB inner flash memory, Micro mini SD card;
- \* Picture Format: TVS (JPG)
- \* Wiring: 4 wires(Polarity)
- \* Monitor Dimension: 125(H)X 225(W)X28(D)mm;
- \* Gross Weight: 0.69KG