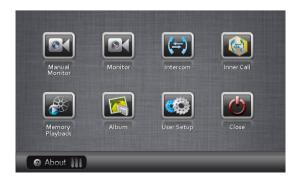

27SD/TD7-B | 7 inch digital color TFT screen monitor with touch screen operation & picture memory & black housing |                 |

Remark: NTSC, PAL must be specified on monitor with picture memory function;

#### 5. Optional Accessories (Not included)

| ltem          | Brief Description                | Remark               |
|---------------|----------------------------------|----------------------|
| Micro SD Card | Micro SD card for picture memory | 2G/4G/8G/16G         |
| DB1-W         | Desk top bracket in white color  | For desktop mounting |
| DB1-B         | Desk top bracket in black color  | For desktop mounting |

# 6. Packing Information



Dimensions: 163(H)×242(W)×38(D)mm Gross Weight: 0.69Kg



Carton: 530 (H)×340 (W)×258 (D)mm Quanlity: 24PCS

### 7. App: Menu style



Color icon menu style