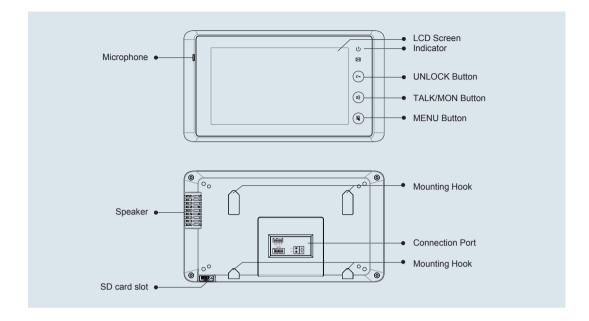

### VT27 Series 4-Wire Indoor Monitor



#### DESCRIPTION

4 wire system 7 inch Digital Color TFT Monitor

#### DIMENSION



### FEATURES

- ► Digital TFT Screen with touch operation
- ► Touch sensor button on the panel;
- Color icons menu with graceful background
- 12pcs 8-chord Melodies for choose freely;

\*1 Inner 128MB flash memory plus extended max.16G SD

card external picture recording;

- Multi languages for choices(customized)
- \*1 Picture memory sharing for saving costs;
- Support selective intercom;
- Compatible with all VT devices;
- \*1 White or black color housing;
- \*1 Depends on models.

## 1. Parts and Functions



### 2. Monitor Mounting



# 3. Specification

- \* Power Supply : DC 24V (supplied by PS4-24V or PS5-24V)
- \* Power Consumption: Standby 15mA; Working status 400mA;
- \* Display Device: 7" Digital TFT screen with 16:9 rate;
- \* Resolution: 800\*480 pixel
- \* Memory: E.128MB inner flash memory, Micro mini SD card;
- \* Picture Format: TVS (JPG)
- \* Wiring: 4 wires(Polarity)
- \* Monitor Dimension: 125(H)X 225(W)X28(D)mm;
- \* Gross Weight: 0.69KG

#### 4. Ordering Information for Monitor





VT27/TD7-B VT27SD/TD7-B

| Model No.    | Brief Description                                                                                    | Menu style*2    |
|--------------|------------------------------------------------------------------------------------------------------|--------------