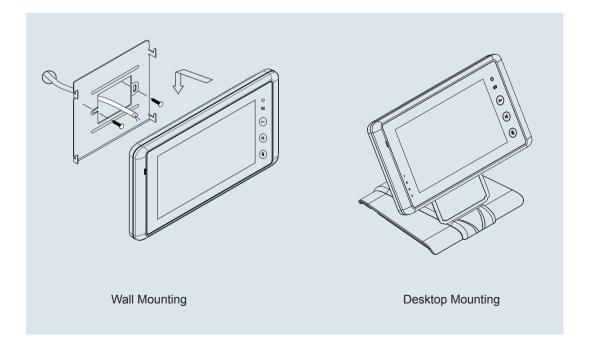

### 2. Monitor Mounting

#### 5. Optional Accessories (Not included)

| ltem          | Brief Description                | Remark               |
|---------------|----------------------------------|----------------------|
| Micro SD Card | Micro SD card for picture memory | 2G/4G/8G/16G         |
| DB1-W         | Desk top bracket in white color  | For desktop mounting |
| DB1-B         | Desk top bracket in black color  | For desktop mounting |