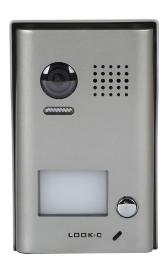

# 3.5" MONITOR & DOOR CAMERA INTERCOM KIT

H2.602RH

# **EASY TWO WIRE INSTALLATION**

- 3.5" TFT LCD 320x240px
- Modern graphical user interface
- · Weather resistant outdoor camera intercom
- · Designed for very easy novice type installation
- No polarity, twisted pair, simple wiring solution
- Cat5 or any common twin core cable up to 100 metres
- One common power supply to door stations and monitors
- Supports 1 to 4 monitors connected in a daisy chain
- · Expandable up to 4 door stations by adding a splitter
- · Expandable up to 16 Monitors by adding splitters
- · Intercom between internal monitors ( Audio Only )
- · Door stations can open door latches (Optional)
- Monitor: 220x110x20mm Door Station: 145x90x23mm

## **Order Codes**

| Available as a kit (Requires Cable)  | Code           |
|--------------------------------------|----------------|
| Camera, Monitor & Power Supply       | H216D-602RH    |
|                                      |                |
|                                      |                |
|                                      |                |
| Expand your system                   | Code           |
| Expand your system 3.5" Monitor Only | Code<br>A2-16D |
| . , ,                                | 0000           |