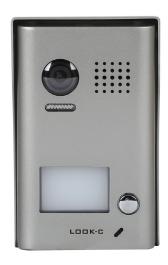

H2.602RH

#### **Order Codes**

| Available as a kit (Requires Cable) Camera, Monitor & Power Supply | Code<br>H227TD-602RH |
|--------------------------------------------------------------------|----------------------|
| Expand your system                                                 | Code                 |
| 7" Monitor only                                                    | A2-27TD              |
| Outdoor Video Door Station                                         | H2.602RH             |

# 3.5" MONITOR & DOOR CAMERA INTERCOM KIT

H2.602RH

# **EASY TWO WIRE INSTALLATION**

- 3.5" TFT LCD 320x240px
- Modern graphical user interface
- · Weather resistant outdoor camera intercom
- · Designed for very easy novice type installation
- No polarity, twisted pair, simple wiring solution
- Cat5 or any common twin core cable up to 100 metres
- One common power supply to door stations and monitors
- Supports 1 to 4 monitors connected in a daisy chain
- · Expandable up to 4 door stations by adding a splitter
- · Expandable up to 16 Monitors by adding splitters
- · Intercom between internal monitors ( Audio Only )
- · Door stations can open door latches (Optional)
- Monitor: 220x110x20mm Door Station: 145x90x23mm