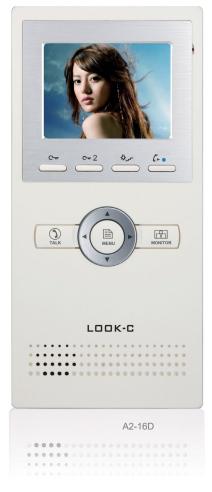

# 3.5" MONITOR & DOOR CAMERA INTERCOM KIT

H2.602RH

# **EASY TWO WIRE INSTALLATION**

- 3.5" TFT LCD 320x240px
- Modern graphical user interface
- · Weather resistant outdoor camera intercom
- · Designed for very easy novice type installation
- No polarity, twisted pair, simple wiring solution
- Cat5 or any common twin core cable up to 100 metres
- One common power supply to door stations and monitors
- Supports 1 to 4 monitors connected in a daisy chain
- · Expandable up to 4 door stations by adding a splitter
- · Expandable up to 16 Monitors by adding splitters
- · Intercom between internal monitors ( Audio Only )
- · Door stations can open door latches (Optional)
- Monitor: 220x110x20mm Door Station: 145x90x23mm

## **Order Codes**

| Available as a kit (Requires Cable)  | Code           |
|--------------------------------------|----------------|
| Camera, Monitor & Power Supply       | H216D-602RH    |
|                                      |                |
|                                      |                |
|                                      |                |
| Expand your system                   | Code           |
| Expand your system 3.5" Monitor Only | Code<br>A2-16D |
| . , ,                                | 0000           |