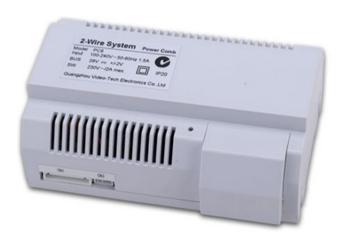

# DT Accessories PC6

### **DESCRIPTION**

2-wire system 24V Power comb with Din-rail mounting

### **FEATURES**

- Power comb unit for DT system;
- Universal AC input/full range;
- ► Short circuit, overload and over voltage protections;
- ► Din-rail mounting; DC28V 1.5A output