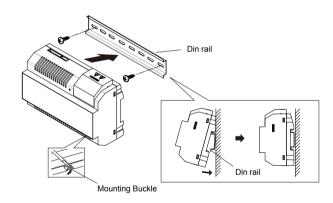

## 2. Unit Mounting

#### DIN rail mounting

Step1: Mount the din rail to the wall with screws;

Step2: Pull down the mounting buckle, then hang the unit on din rail.