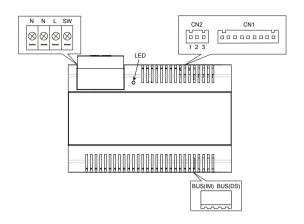

## 1. Parts and Functions

N: AC input.

**SW:** switch terminal. It can extend to connect light or lock.

**LED:** power indicator, always on when plug in power.

**CN2:** normal power comb or auxiliary power comb selection terminal. Please refer to part 4.

CN1: bus control terminal.

BUS(IM): indoor monitor connection

terminal.

BUS(DS): door station connection terminal.