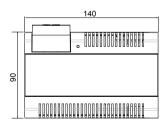

# DT Accessories PC6



### **DESCRIPTION**

2-wire system 24V Power comb with Din-rail mounting

### **DIMENSION**





### **FEATURES**

- Power comb unit for DT system;
- Universal AC input/full range;
- ► Short circuit, overload and over voltage protections;
- ► Din-rail mounting; DC28V 1.5A output

## 1. Parts and Functions



N: AC input.

**SW:** switch terminal. It can extend to connect light or lock.

**LED:** power indicator, always on when plug in power.

**CN2:** normal power comb or auxiliary power comb selection terminal. Please refer to part 4.

CN1: bus control terminal.

BUS(IM): indoor monitor connection

terminal.

BUS(DS): door station connection terminal.

## 2. Unit Mounting

#### DIN rail mounting



Step1: Mount the din rail to the wall with screws;

Step2: Pull down the mounting buckle, then hang the unit on din rail.

## 3. Specification

\* Input Voltage: 100~240Vac
 \* Input F