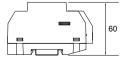

# DT Accessories PC6



### **DESCRIPTION**

2-wire system 24V Power comb with Din-rail mounting

### **DIMENSION**





### **FEATURES**

- Power comb unit for DT system;
- Universal AC input/full range;
- ► Short circuit, overload and over voltage protections;
- ► Din-rail mounting; DC28V 1.5A output

## 1. Parts and Functions



N: AC input.

**SW:** switch terminal. It can extend to connect light or lock.

**LED:** power indicator, always on when plug in power.

**CN2:** normal power comb or auxiliary power comb selection terminal. Please refer to part 4.

CN1: bus control terminal.

BUS(IM): indoor monitor connection

terminal.

BUS(DS): door station connection terminal.

## 2. Unit Mounting

#### DIN rail mounting



Step1: Mount the din rail to the wall with screws;

Step2: Pull down the mounting buckle, then hang the unit on din rail.

## 3. Specification

\* Input Voltage: 100~240Vac
 \* Input Fre