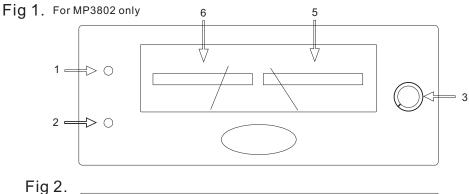

## **Function Description**

- 1 Power indicator: Light up when the unit turn on.
- 2 Warning indicator: Light up when output terminal short or over load, over voltage( preset 16Dcv), component over hot.
- 3 Voltage adjust knob: Turn clockwise increase the output voltage ,when at center position factory preset Dc 13.8v.
- 5 Amps indicator meter: Display the output current when connect any device.
- 6 Voltage indicator meter: Display the output voltage.
- 7 Output terminal: Negative polar of Dc output
- 8 Output terminal: Positive polar of Dc output
- 9 Ac input socket: Ac 90v~120v or Ac 200v~240v
- 10 Power switch: Turn the unit on or off