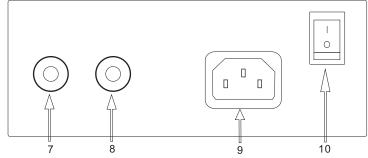

## **Function Description**

- 1 Power indicator: Light up when the unit turn on.
- 2 Warning indicator: Light up when output terminal short or over load, over voltage( preset 16Dcv), component over hot.
- 3 Voltage adjust knob: Turn clockwise increase the output voltage ,when at center position factory preset Dc 13.8v.
- 5 Amps indicator meter: Display the output current when connect any device.
- 6 Voltage indicator meter: Display the output voltage.
- 7 Output terminal: Negative polar of Dc output
- 8 Output terminal: Positive polar of Dc output
- 9 Ac input socket: Ac 90v~120v or Ac 200v~240v
- 10 Power switch: Turn the unit on or off