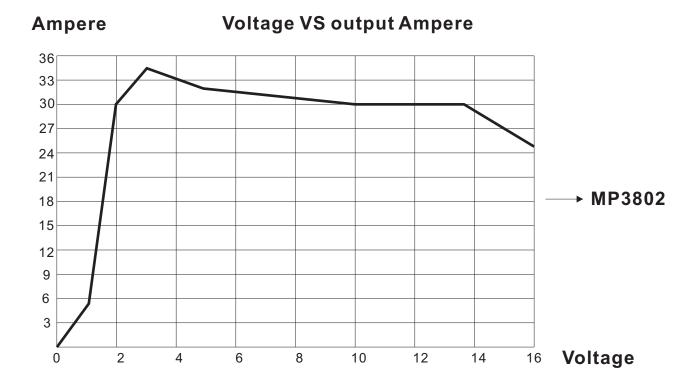

2 overload protection: same as above

3 over temperature protection: MP3802 has two stage over temperature protection.

Output current: MP3802 Max DC16V 25 A DC13.8 30A 12V 30A DC10.0V 30A DC5V 32A DC3V 35A

DC2.0V 30A DC1V 5A

Dimension:165(D)X147(W)55(H)mm

Weight: MP3802 1.3Kg