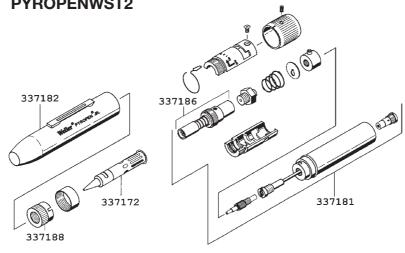

#### **PYROPENWST2**

| Catalogue | Description                                    |                               | Product      | APN/UPCShelf   |
|-----------|------------------------------------------------|-------------------------------|--------------|----------------|
| No.       |                                                |                               | Code         | Pack           |
| WPT-15    | Solder Tip                                     |                               | 337172       | ■ 4775231      |
| WP71-14   | Knurled Cap Nut                                | е                             | 337188       | • 4779411      |
| WP71-07   | Ejector                                        |                               | 337186       | • 4779341      |
| WP71-01   | Handle                                         |                               | 337181       | ■ 3718141      |
| WP71-02   | Сар                                            | е                             | 337182       | ■ 4779101      |
|           | r itoma other than these listed here the fault | unit must be returned to an ( | Nutboriood ( | Ponilos Contro |