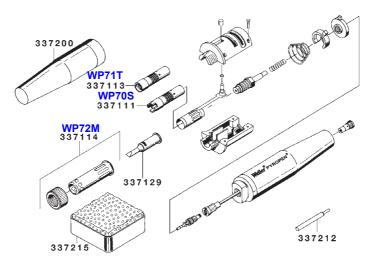

## **PYROPENWSTA3**

| iption            | Product                                                                | APN/UPCShelf                                                                                                                        |
|-------------------|------------------------------------------------------------------------|-------------------------------------------------------------------------------------------------------------------------------------|
|                   | Code                                                                   | Pack                                                                                                                                |
| Cap e             | 337200                                                                 | ■ 3720021                                                                                                                           |
| Torch Ejector     | 337113                                                                 | ■ 4723061                                                                                                                           |
| Solder Ejector    | 337111                                                                 | ■ 4722981                                                                                                                           |
| Tip Housing       | 337114                                                                 | ■ 4792991                                                                                                                           |
| Chisel Tip        | 337129                                                                 | ■ 4724291                                                                                                                           |
| Sponge            | 337215                                                                 | ■ 3721561                                                                                                                           |
| Ejector Spanner e | 337212                                                                 | ■ 3721251                                                                                                                           |
|                   | Torch Ejector<br>Solder Ejector<br>Tip Housing<br>Chisel Tip<br>Sponge | Code   Cap 6 337200   Torch Ejector 337113 337113   Solder Ejector 337111 337114   Tip Housing 337129 337129   Sponge 337215 337215 |