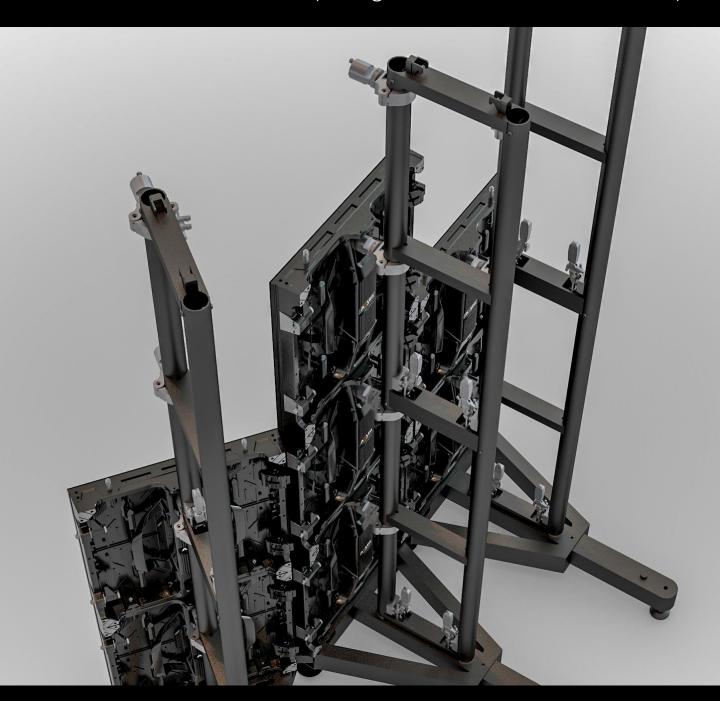

The structure guarantees lightness and sturdiness to the assembly and easily adapts to most LED modules available on the market.

The OMB LED structure has an ultra slim design, light weight and simple to install, thanks to the adjustments of the X, Y and Z axes.

quick and precise attachment of the LED modules

ultra slim structure with only 4 cm thick thanks to all the hidden adjustments

innovative depth adjustment for Z axis

exclusive adjustment of the X, Y and Z axes