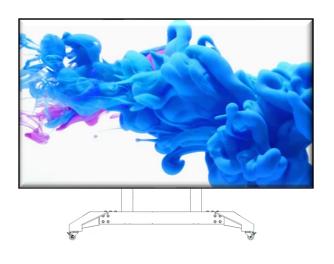

## LED CART 130 The perfect solution for All-In-One dvLED 130"

The LED CART 130 is a mobile solution designed specifically for All-In-One dvLED screens.

A high-end aesthetic and integrated cable management ensures a smart and stylish installation which can be re-located easily and safely without marking or scuffing floor surfaces.

The solid base has been designed to support the weight of the LED.

Standard color is black, but white or gray may also be required