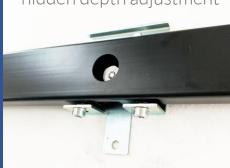

hidden depth adjustment

There are 4 standard solutions:

- LED WALL: Modular solution for wall mounting
- STANDING LED: Self-supporting modular solution on the floor
- CEILING LED: Modular solution for ceiling anchoring
- MOVY LED: Universal solution with mobile support

The structure guarantees lightness and sturdiness to the assembly and easily adapts to most LED modules available on the market.

The OMB LED structure has an ultra slim design, light weight and simple to install, thanks to the adjustments of the X, Y and Z axes.

quick and precise attachment of the LED modules

ultra slim structure with only 4 cm thick thanks to all the hidden adjustments

innovative depth adjustment for Z axis

exclusive adjustment of the X, Y and Z axes