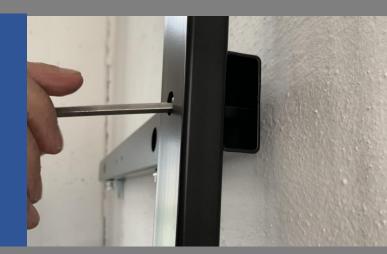

The structure guarantees lightness and sturdiness to the assembly and easily adapts to most LED modules available on the market.

The OMB LED structure has an ultra slim design, light weight and simple to install, thanks to the adjustments of the X, Y and Z axes.

quick and precise attachment of the LED modules

ultra slim structure with only 4 cm thick thanks to all the hidden adjustments

innovative depth adjustment for Z axis

exclusive adjustment of the X, Y and Z axes