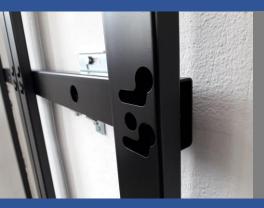

The structure guarantees lightness and sturdiness to the assembly and easily adapts to most LED modules available on the market.

The OMB LED structure has an ultra slim design, light weight and simple to install, thanks to the adjustments of the X, Y and Z axes.

quick and precise attachment of the LED modules

ultra slim structure with only 4 cm thick thanks to all the hidden adjustments

innovative depth adjustment for Z axis

exclusive adjustment of the X, Y and Z axes