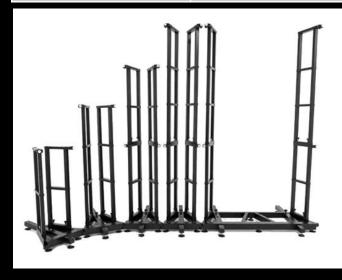

# LED structures for RENTAL market

Entirely built in Aluminum - Lightweight
Easy to carry and install
It can be customized to fit different panels
Entirely designed and manufactured in Italy

Unique in its field, ensured to perform any type of installation, including curved, concave and convex configurations up to 5m in height, with angles of various degrees between each panel.

Flexible, light, easy to transport and assemble

Quick Fixing System for LED module

STACKER 1000mm (code OMBST100)

STACKER 1500mm (code OMBST150)

STABILIZER (code STB1000)

alternative BASE LED 500mm (code BL50)

BASE LED 1500mn (code BL150)

| Product code | Short Description                                                    |
|--------------|----------------------------------------------------------------------|
| BL1500       | Base width 1500 mm (need to add 2x STB1000)                          |
| BL500        | Base width 500 mm (need to add 1x STB1000)                           |
| STB1000      | Stabilizer for BASE (BL1500 and BL500) length 1000 mm                |
| STB1500      | Stabilizer for BASE (BL1500 and BL500) length 1500 mm                |
| OMBST150     | Stacker height 1500 mm                                               |
| OMBST100     | Stacker height 1000 mm                                               |
| FRD50        | Spacer 50x50 cm                                                      |
| FRD100       | Spacer 100x50 cm                                                     |
| CRBS         | Cart for Base (BL1500 and BL500)                                     |
| CRSTK        | Cart for Stacker (OMBST150 and OMBST100)                             |
| OMBSTXXX     | Quick fixing bracket LED module (different models base on LED brand) |