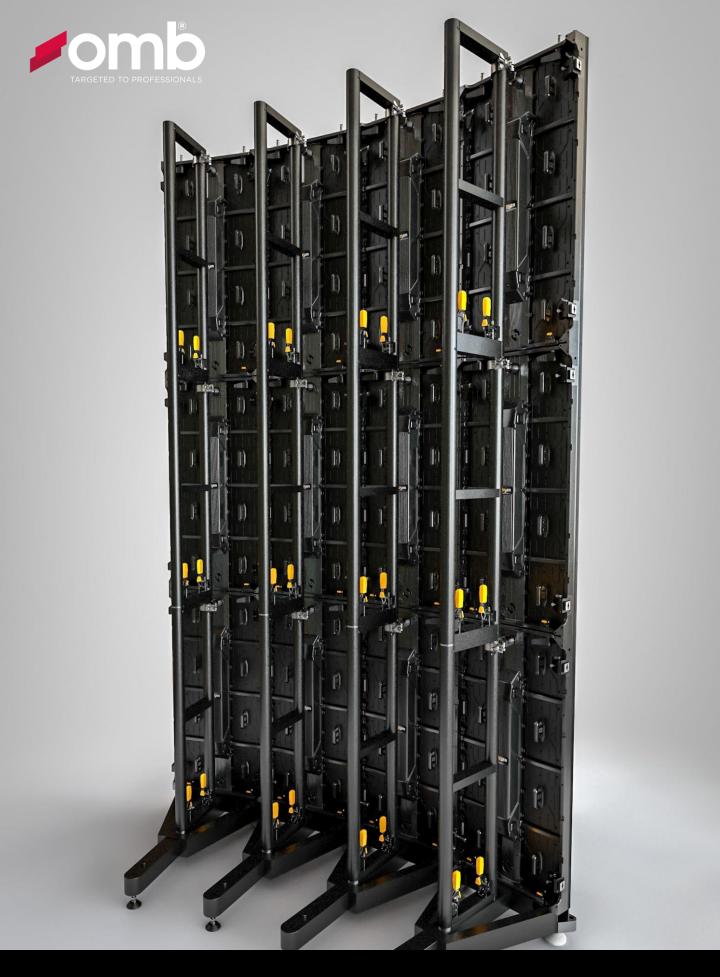

# LED structures for RENTAL market

Entirely built in Aluminum - Lightweight
Easy to carry and install
It can be customized to fit different panels
Entirely designed and manufactured in Italy

Unique in its field, ensured to perform any type of installation, including curved, concave and convex configurations up to 5m in height, with angles of various degrees between each panel.

Flexible, light, easy to transport and assemble

Quick Fixing System for LED module

STACKER 1000mm (code OMBST100)

STACKER 1500mm (code OMBST150)

STABILIZER (code STB1000)

alternative BASE LED 500mm (code BL50)