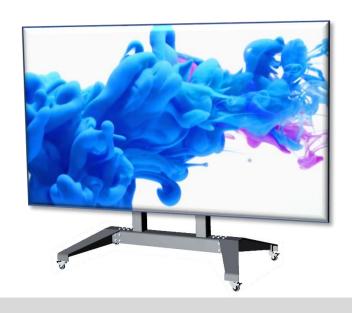

## LED CART 130 The perfect solution for All-In-One dvLED 130"

The LED CART 130 is a mobile solution designed specifically for All-In-One dvLED screens.

A high-end aesthetic and integrated cable management ensures a smart and stylish installation which can be re-located easily and safely without marking or scuffing floor surfaces.

The solid base has been designed to support the weight of the LED.

Standard color is black, but white or gray may also be required