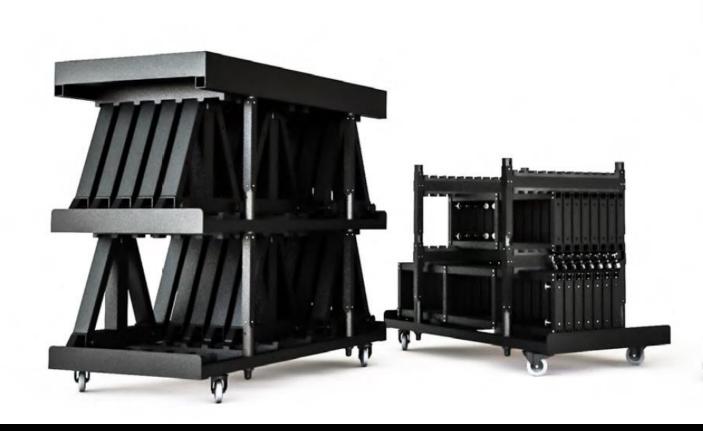

#### **TOURING CARTS**

Entirely made in aluminum, the touring carts allow the LED Stacker and LED base plus various components to be transported quickly and easily.

The modular design allows the carts to be collapsed into small stacks, which can easily be put away after the set-up and stored until load-out.

Cart for base: dimension 156x80 H 120 weight 92Kg, suitable to transport 18x Base500 or 6x Base1500. Cart for Stacker: suitable to transport 22x Stacker 100 or 150

Via Risorgimento, 25 | 38070 STENICO (TN) | ITALY Tel. +39 0465 771036 | omb@ombitaly.it