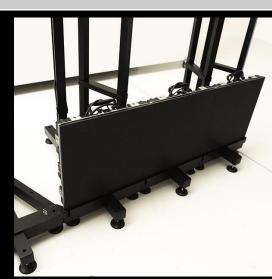

#### **TOURING CARTS**

Entirely made in aluminum, the touring carts allow the LED Stacker and LED base plus various components to be transported quickly and easily.

The modular design allows the carts to be collapsed into small stacks, which can easily be put away after the set-up and stored until load-out.

Cart for base: dimension 156x80 H 120 weight 92Kg, suitable to transport 18x Base500 or 6x Base1500. Cart for Stacker: suitable to transport 22x Stacker 100 or 150

Via Risorgimento, 25 | 38070 STENICO (TN) | ITALY Tel. +39 0465 771036 | omb@ombitaly.it