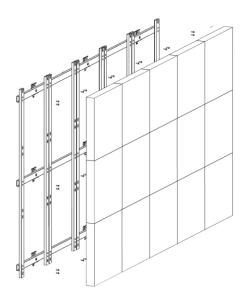

The structure guarantees lightness and sturdiness to the assembly and easily adapts to most LED modules available on the market.

The OMB LED structure has an ultra slim design, light weight and simple to install, thanks to the adjustments of the X, Y and Z axes.

quick and precise attachment of the LED modules

ultra slim structure with only 4 cm thick thanks to all the hidden adjustments

innovative depth adjustment for Z axis

exclusive adjustment of the X, Y and Z axes