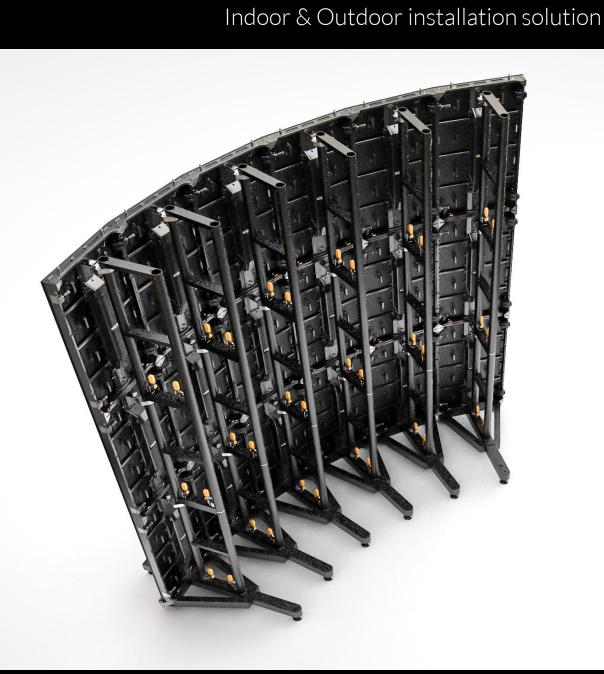

The structure guarantees lightness and sturdiness to the assembly and easily adapts to most LED modules available on the market.

The OMB LED structure has an ultra slim design, light weight and simple to install, thanks to the adjustments of the X, Y and Z axes.

quick and precise attachment of the LED modules

ultra slim structure with only 4 cm thick thanks to all the hidden adjustments

innovative depth adjustment for Z axis

exclusive adjustment of the X, Y and Z axes