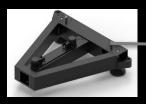

The structure guarantees lightness and sturdiness to the assembly and easily adapts to most LED modules available on the market.

The OMB LED structure has an ultra slim design, light weight and simple to install, thanks to the adjustments of the X, Y and Z axes.

quick and precise attachment of the LED modules

ultra slim structure with only 4 cm thick thanks to all the hidden adjustments

innovative depth adjustment for Z axis

exclusive adjustment of the X, Y and Z axes