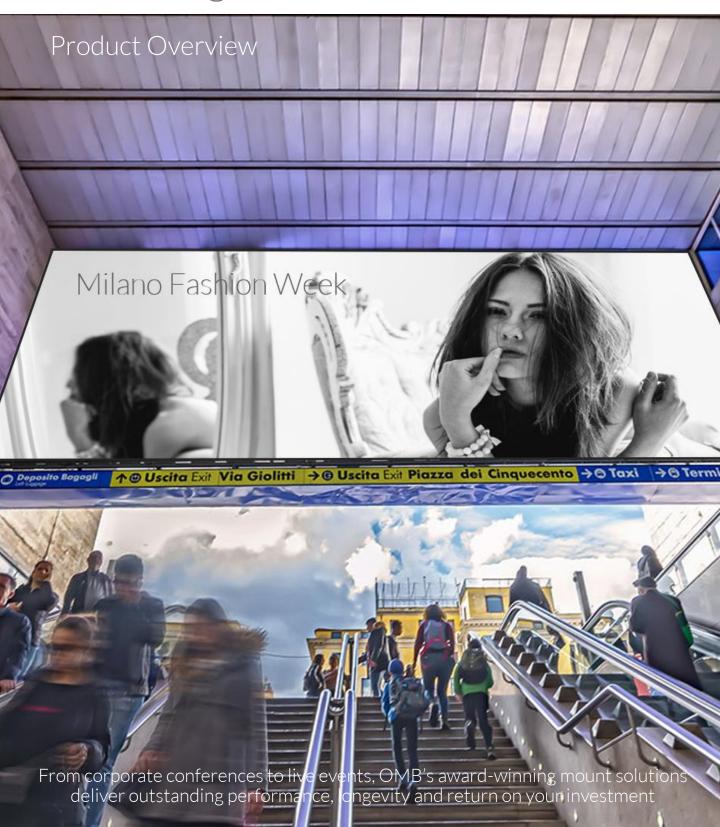

### END-TO-END SOLUTIONS BY OMB

Silversea Cruises, the luxury cruise line have chosen LED structure by OMB for the new Silver Origin

OMB suggests the best choice based on the type of application

during the design phase our engineers also think about how to optimize the installation phase

OMB provides precise assembly instructions

an OMB consultant is always available for support or clarifications during the assembly phase

our solutions are tailor-made for maximum customer satisfaction