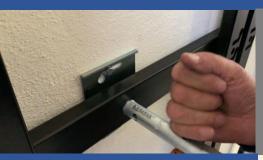

The structure guarantees lightness and sturdiness to the assembly and easily adapts to most LED modules available on the market.

The OMB LED structure has an ultra slim design, light weight and simple to install, thanks to the adjustments of the X, Y and Z axes.

quick and precise attachment of the LED modules

ultra slim structure with only 4 cm thick thanks to all the hidden adjustments

innovative depth adjustment for Z axis

exclusive adjustment of the X, Y and Z axes