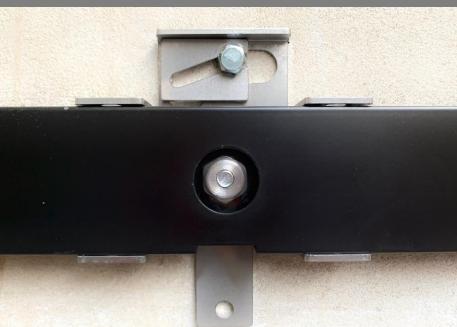

The structure guarantees lightness and sturdiness to the assembly and easily adapts to most LED modules available on the market.

The OMB LED structure has an ultra slim design, light weight and simple to install, thanks to the adjustments of the X, Y and Z axes.

quick and precise attachment of the LED modules

ultra slim structure with only 4 cm thick thanks to all the hidden adjustments

innovative depth adjustment for Z axis

exclusive adjustment of the X, Y and Z axes