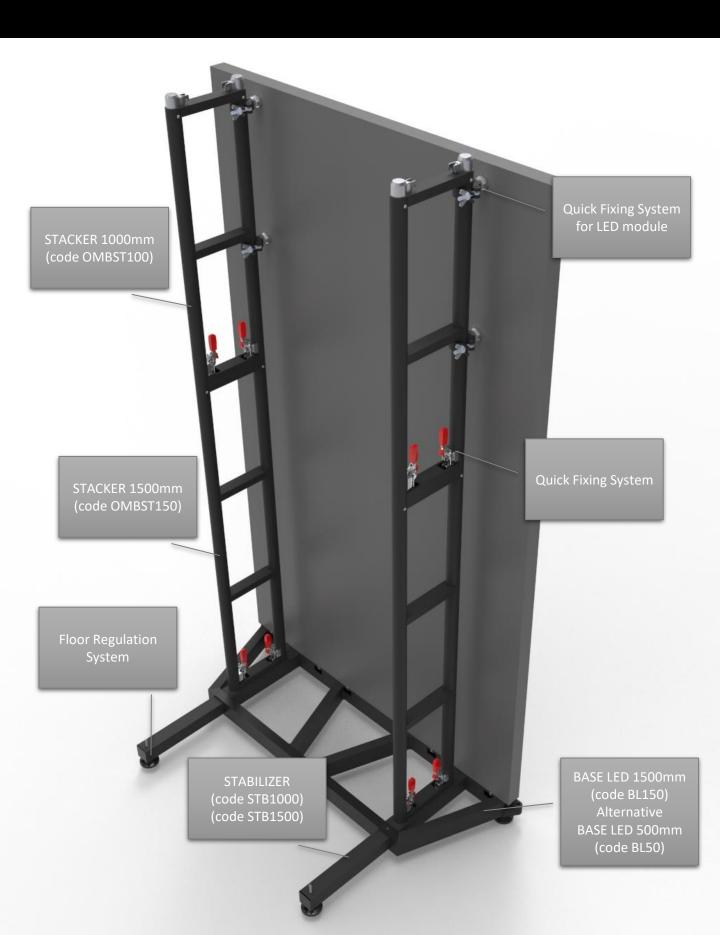

Flexible, light, easy to transport and assemble

Quick Fixing System for LED module

STACKER 1000mm (code OMBST100)

STACKER 1500mm (code OMBST150)

STABILIZER (code STB1000)

alternative BASE LED 500mm (code BL50)

BASE LED 1500mn (code BL150)

| Product code | Short Description                                                    |
|--------------|----------------------------------------------------------------------|
| BL1500       | Base width 1500 mm (need to add 2x STB1000)                          |
| BL500        | Base width 500 mm (need to add 1x STB1000)                           |
| STB1000      | Stabilizer for BASE (BL1500 and BL500) length 1000 mm                |
| STB1500      | Stabilizer for BASE (BL1500 and BL500) length 1500 mm                |
| OMBST150     | Stacker height 1500 mm                                               |
| OMBST100     | Stacker height 1000 mm                                               |
| FRD50        | Spacer 50x50 cm                                                      |
| FRD100       | Spacer 100x50 cm                                                     |
| CRBS         | Cart for Base (BL1500 and BL500)                                     |
| CRSTK        | Cart for Stacker (OMBST150 and OMBST100)                             |
| OMBSTXXX     | Quick fixing bracket LED module (different models base on LED brand) |