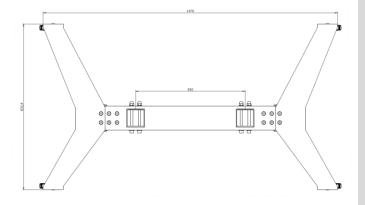

## LED CART 130 The perfect solution for All-In-One dvLED 130"

The LED CART 130 is a mobile solution designed specifically for All-In-One dvLED screens.

A high-end aesthetic and integrated cable management ensures a smart and stylish installation which can be re-located easily and safely without marking or scuffing floor surfaces.

The solid base has been designed to support the weight of the LED.

Standard color is black, but white or gray may also be required