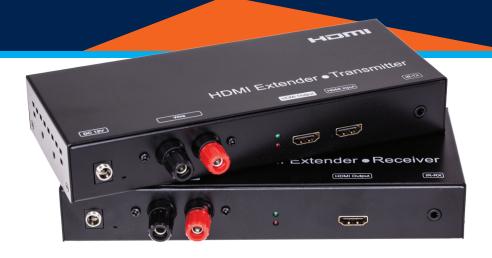

## **HDMI EXTENDER OVER ANY WIRE**

**EXTENDING UP TO 3.8KM** 

TRANSMITTER + RECEIVER

HDMIAW can extend your HDMI source over any 2-conductor cable including twisted cable, telephone cable or CAT5/6 etc. It is an ideal HDMI extender over your existing cable.

- With 1x Loop HDMI output at transmitter
- Transmit HDMI signal up to 3.8 Km
- Supports Multi-level cascading
- → HDMI resolution up to 1080p
- → HDCP compliant
- IR pass-through control

### **SPECIFICATIONS**

| Operating Temperature Range | -5 to 35°C                                                                                                                                                        |
|-----------------------------|-------------------------------------------------------------------------------------------------------------------------------------------------------------------|
| Operating Humidity Range    | 5 to 90%RH (No condensation)                                                                                                                                      |
| Compression Rate            | H.264 compression                                                                                                                                                 |
| Bit Rate                    | 15Mbps                                                                                                                                                            |
| Latency                     | From TX to RX is about 200ms to 450ms                                                                                                                             |
| Supported Audio Format      | LPCM audio format                                                                                                                                                 |
| Transmission Distance       | 3800m via 2-conductor cable; NOTE: This distance is tested on 18AWG UL2468, stranded 2 core cable. Longer distances could be achieved with greater quality cables |
| Supported Video Format      | DTV/HDTV: 480i/ 480p/ 576i/ 576p/ 720p/ 1080i/ 1080p                                                                                                              |
|                             | VESA: 800x600, 1024x768, 1280x768, 1280x960, 1280x1024                                                                                                            |
|                             | VESA: 800x600, 1024x768, 1280x768, 1280x960, 1280x1024                                                                                                            |
| Connections on TX           | 1x HDMI input, 1x HDMI loop out, IR-TX socket,<br>2x terminal post, power supply socket                                                                           |
| Connections on RX           | 2x terminal post, 1x HDMI output, IR-RX socket, power supply socket                                                                                               |
| Power Consumption           | TX: 6.5 Watts, RX: 5.5 Watts                                                                                                                                      |
| Dimension                   | 206.2(L)x 110(W)x 33(H)mm                                                                                                                                         |
| IR Frequency                | 38K- 56KHz                                                                                                                                                        |