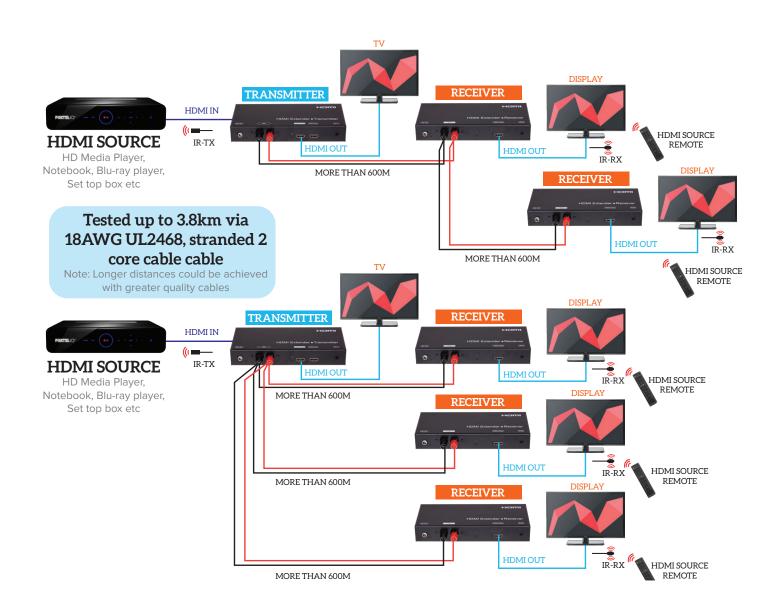

## **HDMI EXTENDER OVER ANY WIRE**

**EXTENDING UP TO 3.8KM** 

TRANSMITTER + RECEIVER

HDMIAW can extend your HDMI source over any 2-conductor cable including twisted cable, telephone cable or CAT5/6 etc. It is an ideal HDMI extender over your existing cable.

- With 1x Loop HDMI output at transmitter
- Transmit HDMI signal up to 3.8 Km
- Supports Multi-level cascading
- → HDMI resolution up to 1080p
- → HDCP compliant
- IR pass-through control

### **SPECIFICATIONS**

| Operating Temperature Range | -5 to 35°C                                                                                                                                                        |
|-----------------------------|-------------------------------------------------------------------------------------------------------------------------------------------------------------------|
| Operating Humidity Range    | 5 to 90%RH (No condensation)                                                                                                                                      |
| Compression Rate            | H.264 compression                                                                                                                                                 |
| Bit Rate                    | 15Mbps                                                                                                                                                            |
| Latency                     | From TX to RX is about 200ms to 450ms                                                                                                                             |
| Supported Audio Format      | LPCM audio format                                                                                                                                                 |
| Transmission Distance       | 3800m via 2-conductor cable; NOTE: This distance is tested on 18AWG UL2468, stranded 2 core cable. Longer distances could be achieved with greater quality cables |
| Supported Video Format      | DTV/HDTV: 480i/ 480p/ 576i/ 576p/ 720p/ 1080i/ 1080p                                                                                                              |
|                             | VESA: 800x600, 1024x768, 1280x768, 1280x960, 1280x1024                                                                                                            |
|                             | VESA: 800x600, 1024x768, 1280x768, 1280x960, 1280x1024                                                                                                            |
| Connections on TX           | 1x HDMI input, 1x HDMI loop out, IR-TX socket,<br>2x terminal post, power supply socket                                                                           |
| Connections on RX           | 2x terminal post, 1x HDMI output, IR-RX socket, power supply socket                                                                                               |
| Power Consumption           | TX: 6.5 Watts, RX: 5.5 Watts                                                                                                                                      |
| Dimension                   | 206.2(L)x 110(W)x 33(H)mm                                                                                                                                         |
| IR Frequency                | 38K- 56KHz                                                                                                                                                        |