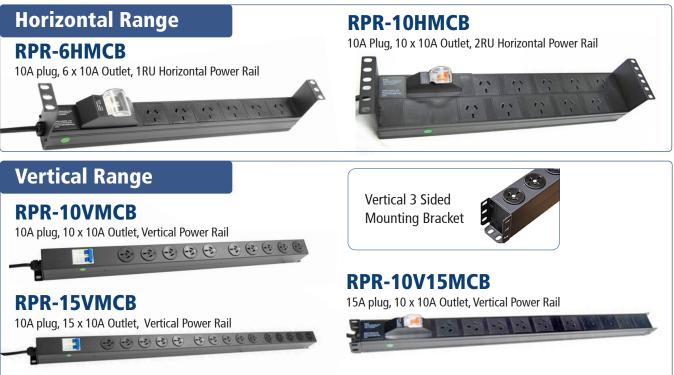

## Features:

- Built in 6kA C-Curve MCB Circuit Breakers with on/off switch
- Includes 10 or 16 Amp, 3-Pin Australian/New Zealand plug, ideal for connecting to UPSs
- Vertical PDUs incorporate three-way mounting brackets for ease of installation
- Horizontal PDUs incorporate recessed brackets for cable management

## **RPR-20VMCB**

10A Plug, 20 x 10A Outlet, Vertical Power Rail

## **RPR-20V15MCB**

A 1 0 0 0 0 0

15A plug, 20 x 10A Outlet, Vertical Power Rail

| Unmanaged Pow         | ver Distributio                   | on Units         |                  |                |                   |                                   |                   |
|-----------------------|-----------------------------------|------------------|------------------|----------------|-------------------|-----------------------------------|-------------------|
| MODEL NUMBER          | RPR-6HMCB                         | RPR-10HMCB       | RPR-10VMCB       | RPR-15VMCB     | RPR-20VMCB        | RPR-10V15MCB                      | RPR-20V15MCB      |
| INPUT                 |                                   |                  |                  |                |                   |                                   |                   |
| Voltage               | 240Vac (Nominal)                  |                  |                  |                |                   |                                   |                   |
| Frequency Range       | 50Hz or 60Hz ± 1Hz                |                  |                  |                |                   |                                   |                   |
| Plug                  | Australian/New Zealand 10A, 3-Pin |                  |                  |                |                   | Australian/New Zealand 15A, 3-Pin |                   |
| Cable Length (m)      | 2                                 | 2                | .75              | 1              | 1.3               | 2                                 | 2                 |
| OUTPUT                |                                   |                  |                  |                |                   |                                   |                   |
| Outlets               | 6                                 | 10               | 10               | 15             | 20                | 10                                | 20                |
| OPERATING ENVIRONM    | IENT                              |                  |                  |                |                   |                                   | ·                 |
| Temperature           | -10°C~+40°C                       |                  |                  |                |                   |                                   |                   |
| Humidity              | 5% (0°C)~90% (40°C)               |                  |                  |                |                   |                                   |                   |
| DIMENSIONS            |                                   |                  |                  |                |                   |                                   |                   |
| Dimensions WxDxH (mm) | 482.50 x 95 x 45                  | 482.60 x 95 x 90 | 752.50 x 67 x 50 | 1040 x 67 x 50 | 1327.50 x 67 x 50 | 752.50 x 67 x 50                  | 1327.50 x 67 x 50 |