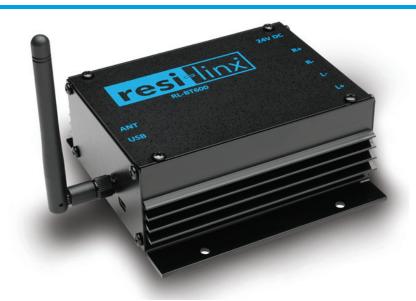

## Bluetooth In-Ceiling **Amplifier**

## **FEATURES**

- 50 Watt RMS per channel Class D Amplifier with built-in Bluetooth Recevier and High Gain Antenna
- · Play and control your music wirelessly
- Affordable zone solution
- · Easy to install to existing speakers
- · 1:1 connectivity ensuring stable connection, minimising dropouts
- · Works with iPod touch, iPhone, iPad and other Bluetooth enabled audio transmitters
- Up to 15m range
- PIN code for secure pairing, changeable via PC
- Personalise label (via PC) to easily identify each zone for pairing with BT device
- Supplied with 24V 3.75Amp power supply

| CDE  |   | CATI   | 16 H | • |
|------|---|--------|------|---|
| JF L | _ | $\sim$ |      |   |

| Input Frequency         | 2.4GHz                         |
|-------------------------|--------------------------------|
| Bluetooth Compatibility | A2DP Bluetooth enabled devices |
| Bluetooth System        | Bluetooth 2.1 + EDR/Class 1    |
| Range                   | Up to 15m                      |
| Audio Output            | 50W RMS per channel            |
| Power Requirement       | 24V 3.75 Amp DC input          |
| Amplifier Type          | Class D                        |
| Frequency Response      | 200 Hz - 15 KHz                |
| Weight                  | 1.4kg                          |
| Dimensions              | 125mm x 120mm x 45mm           |