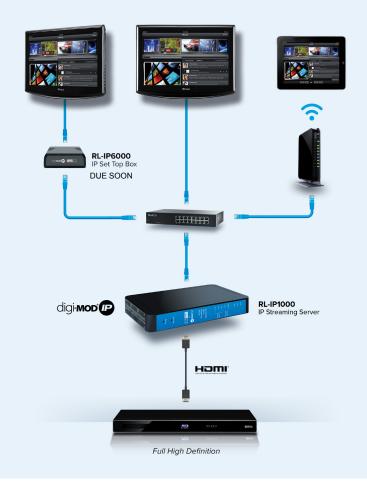

# Full HD distribution over an IP network

resi-linx RL-IP1000 "digi-MOD IP" Streaming Server allows you to stream any AV source/s to multiple HD TV's or connected computers within the IP Network with ease.

## **Endless Applications**

The digi-MOD IP HD Streaming Server is perfect for all media applications including Digital Signage, HD Classrooms, Pro AV Systems, Homes, Corporate Board Rooms, CCTV IP Streaming and HD distribution over IP networks.

# Multiple input options

The IP Streamer accepts a HDMI, Component, Composite video, USB and both analogue and digital audio inputs, the RL-IP1000 can stream any content you require.