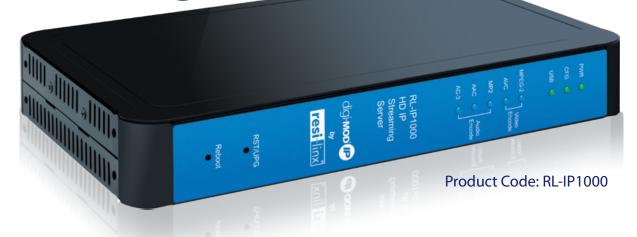

# Full HD distribution over an IP network

resi-linx RL-IP1000 "digi-MOD IP" Streaming Server allows you to stream any AV source/s to multiple HD TV's or connected computers within the IP Network with ease.