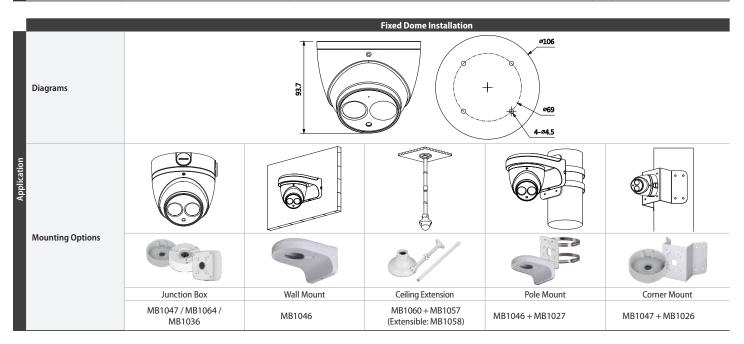

## Compact Series HDCVI DVRs | Series Specifications

| Specifications                           |             | 1.0MP Fixed Mini Dome                                                                                        | 2.0MP Fixed Mini Dome                                                                                        |
|------------------------------------------|-------------|--------------------------------------------------------------------------------------------------------------|--------------------------------------------------------------------------------------------------------------|
| Ordering Information                     |             | CAM601: 3.6mm Lens                                                                                           | <b>CAM616:</b> 3.6mm Lens                                                                                    |
| Image Sensor                             |             | 1/3"1.0MP CMOS                                                                                               | 1/2.8"2.0MP CMOS                                                                                             |
| Effective Pixels                         |             | 1280(H)×720(V)                                                                                               | 1920(H)×1080(V)                                                                                              |
| Signal Noise Ratio                       |             | > 65dB                                                                                                       | > 65dB                                                                                                       |
| Lens                                     |             | 3.6mm F2.0 Fixed Lens                                                                                        | 3.6mm F1.6 Fixed Lens                                                                                        |
| Angle of View                            |             | 72°                                                                                                          | 87°                                                                                                          |
| Focus                                    |             | 1/3 ~ 1/100,000s                                                                                             | 1/4 ~ 1/100,000s                                                                                             |
| Minimum Illumination                     |             | 0.05 Lux at F2.0 (Colour) / 30IRE, 0 Lux IR Active                                                           | 0.005 Lux at F1.6 (Colour) / 30IRE, 0 Lux IR Active                                                          |
| Electronic Shutter                       |             | 1/3 ~ 1/100,000s                                                                                             | 1/4 ~ 1/100,000s                                                                                             |
| Day/Night                                |             | Auto (ICR) / Manual                                                                                          | Auto (ICR) / Manual                                                                                          |
| Infrared Range                           |             | 50m                                                                                                          | 50m                                                                                                          |
| White Balance                            |             | Auto / Manual                                                                                                | Auto / Manual / B&W                                                                                          |
| Noise Reduction                          |             | 2D                                                                                                           | 2D                                                                                                           |
| Gain Control                             |             | ACG                                                                                                          | ACG                                                                                                          |
| Lighting Compensation                    |             | BLC / HLC / DWDR                                                                                             | BLC / HLC / DWDR                                                                                             |
| Resolution                               |             | 1.0MP (1280 x 720) to CIF (352 x 288)                                                                        | 2.0MP (1920 x 1080) to CIF (352 x 288)                                                                       |
| Frame Rate                               |             | 25/30fps@720P                                                                                                | 25/30fps@1080P, 25/30/50/60fps@720P                                                                          |
| Transmissio                              | on Distance | Rated for up to 800m via 75-3 coaxial cable (performed in ideal test conditions)                             | Rated for up to 800m via 75-3 coaxial cable (performed in ideal test conditions)                             |
| DORI<br>Distance                         | Detect      | 38m                                                                                                          | 55m                                                                                                          |
|                                          | Observe     | 15m                                                                                                          | 22m                                                                                                          |
| Distance                                 | Recognise   | 8m                                                                                                           | 11m                                                                                                          |
|                                          | Identify    | 4m                                                                                                           | 6m                                                                                                           |
| Audio Input                              |             | N/A                                                                                                          | In-built mic                                                                                                 |
| Alarm Interface                          |             | N/A                                                                                                          | N/A                                                                                                          |
| Video Output                             |             | 1 x BNC SD/HD video output (switchable)                                                                      | 1 x BNC SD/HD video output (switchable)                                                                      |
| Synchronisation                          |             | Internal                                                                                                     | Internal                                                                                                     |
| OSD Menu                                 |             | Multi language                                                                                               | Multi language                                                                                               |
| Ingress Protection                       |             | IP67                                                                                                         | IP67                                                                                                         |
| Vandal Resistant                         |             | N/A                                                                                                          | N/A                                                                                                          |
| Housing                                  |             | Metal                                                                                                        | Metal                                                                                                        |
| Power Input                              |             | 12VDC                                                                                                        | 12VDC                                                                                                        |
| Power Input Power Consumption Dimensions |             | Max 3.8W                                                                                                     | Max 4.7W                                                                                                     |
|                                          |             | Ø106 x 94mm                                                                                                  | Ø106 x 94mm                                                                                                  |
| Weight                                   |             | 0.44kg                                                                                                       | 0.44kg                                                                                                       |
| Operating Environment                    |             | -30°C $\sim$ +60°C (-40°F $\sim$ +140°F) / Less than 90% RH * Start up should be done at above -40°C (-40°F) | -40°C $\sim$ +60°C (-40°F $\sim$ +140°F) / Less than 90% RH * Start up should be done at above -40°C (-40°F) |