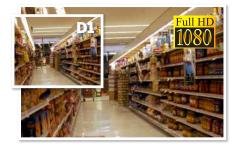

- Streams up to Full HD 1080p / 2.0MP (1920 x 1080)
- Built-in microphone for audio recording (2.0MP only)
- Up to 800m Full HD video transmission over coax
- Infrared illumination up to 50m

- · IP67 rated for weather resistance
- Super low light performance 0.005lx (2.0MP only)
- True WDR (120dB) and 2D noise reduction
- HDCVI/Analogue switchable BNC video output