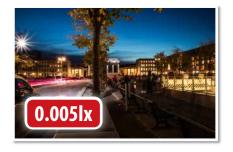

- Streams up to Full HD 1080p / 2.0MP (1920 x 1080)
- Built-in microphone for audio recording (2.0MP only)
- Up to 800m Full HD video transmission over coax
- Infrared illumination up to 50m

- · IP67 rated for weather resistance
- Super low light performance 0.005lx (2.0MP only)
- True WDR (120dB) and 2D noise reduction
- HDCVI/Analogue switchable BNC video output

**Superb Low Light Performance** 

**IP67 Rated Weather Resistance** 