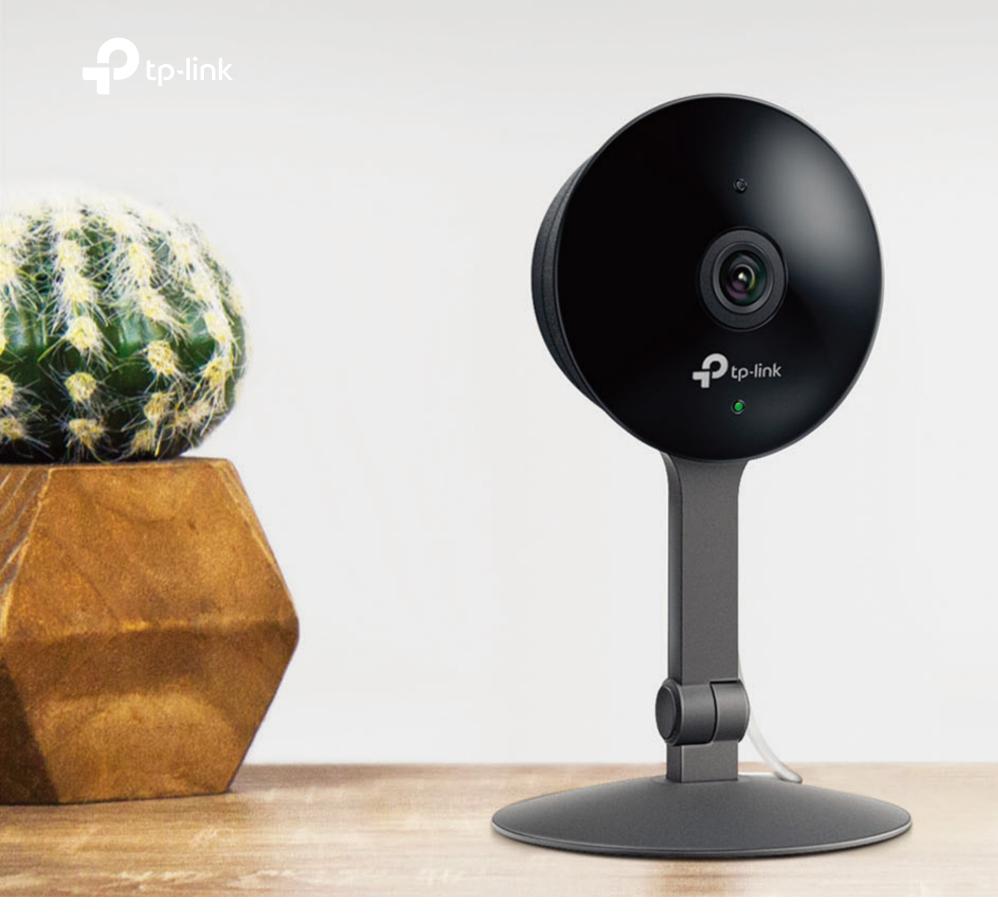

Kasa Cam

Made for Security. Ready for Life.

1080p Smart Home Security Camera

Protect your home and keep watch over those you care about most. Kasa Cam is designed to deliver clear 1080p video the moment you start streaming, keeping you connected to your home anywhere you go.

## Feel Like You're There

Not all 1080p cameras are the same. Kasa Cam is fine-tuned to deliver rich colors, balanced lighting and sharp video quality, even while live-streaming footage. Plus, it uses night vision to make sure you can monitor your home around the clock.