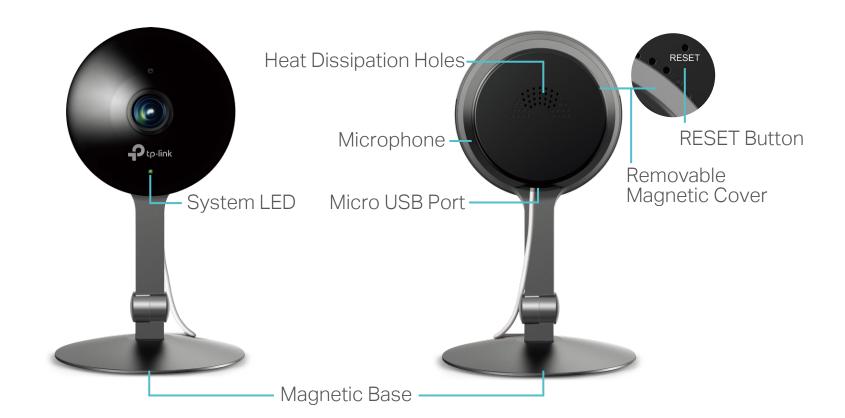

#### Hardware

Ports & Connections: Micro USB port

**Button:** RESET button

Indicator LED: System LED

Adapter Input: 100-120VAC, 50/60Hz, 0.2A

Adapter Output: 5.0VDC, 1.0A

Dimensions (W x D x H):

3.1 x 3.1 x 5.4 in. (79 x 79 x 137mm)