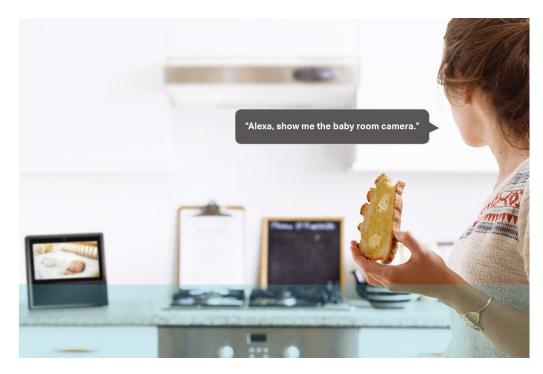

# Control with Your Voice

Kasa Cam pairs with Echo Show, so you can use your voice to control it even when your hands are full.