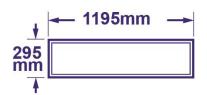

| Order Code               | 66624                               |
|--------------------------|-------------------------------------|
| General Data             |                                     |
| Lamp Base                | N/A                                 |
| Design                   | PMMA Lens with PS Diffuser          |
| Geometric Data           |                                     |
| Height (mm)              | 295mm                               |
| Diameter (mm)            | 1195mm                              |
| Cut-Hole (mm)            | 1195x295mm                          |
| Weight (g)               | 2070g                               |
| Electric Data            |                                     |
| Wattage                  | 24W                                 |
| Voltage                  | 220-240V                            |
| Power Factor             | 0.9                                 |
| Operating Frequency      | 50 or 60Hz                          |
| Photometric Data         |                                     |
| Total Luminous Flux (lm) | 3100 lm                             |
| CRI                      | 80                                  |
| ССТ                      | 4000/5000/6000K – CCT<br>Changeable |
| Luminous Intensity (cd)  | TBC                                 |
| Beam Angle (°)           | 110°                                |
| Lifetime(L70)            | 50000 hrs                           |
| Operating Temperature    | -20 to 40°C                         |