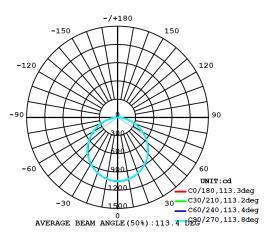

| Order Code               | 66624                               |
|--------------------------|-------------------------------------|
| General Data             |                                     |
| Lamp Base                | N/A                                 |
| Design                   | PMMA Lens with PS Diffuser          |
| Geometric Data           |                                     |
| Height (mm)              | 295mm                               |
| Diameter (mm)            | 1195mm                              |
| Cut-Hole (mm)            | 1195x295mm                          |
| Weight (g)               | 2070g                               |
| Electric Data            |                                     |
| Wattage                  | 24W                                 |
| Voltage                  | 220-240V                            |
| Power Factor             | 0.9                                 |
| Operating Frequency      | 50 or 60Hz                          |
| Photometric Data         |                                     |
| Total Luminous Flux (lm) | 3100 lm                             |
| CRI                      | 80                                  |
| ССТ                      | 4000/5000/6000K – CCT<br>Changeable |
| Luminous Intensity (cd)  | TBC                                 |
| Beam Angle (°)           | 110°                                |
| Lifetime(L70)            | 50000 hrs                           |
| Operating Temperature    | -20 to 40°C                         |