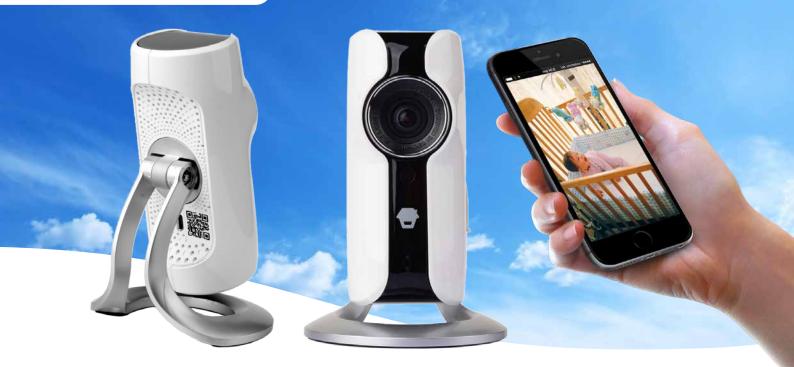

## Watchguard 2020™ Standalone WiFi Security Camera

Model: ALC-CAM1

The Watchguard 2020™ standalone WiFi security camera is perfect for monitoring what's going on in your home, day or night.

The installation couldn't be easier. Simpy turn on your camera, download the free App via QR code or the app store, add cameras, and you are connected to see and hear everything on your phone instantly.

The built-in HiFi microphone and speaker allows seamless communication between your phone and the camera, making remote conversation a breeze.

Share joyful moments with loved ones with one simple click, you can share (or revoke) your camera view with your family and friends and enjoy special moments together.

## Included features:

- Quick and easy connectivity via WiFi quick link or QR code
- 5-megapixel lens and 720P HD video quality
- High-quality CMOS image sensor
- 110° wide viewing angle
- Smart control via smartphone app
- Records HD video (1280x720)
- · Night vision via 10m
- Two-way audio microphone for two-way communication