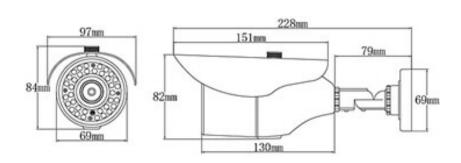

## Camera Style Weatherproof Bullet 1/3" CMOS CCD Image Sensor General Effective Pixels 976(H) x 496(V) Resolution 3.6mm Fixed Lens Lens Electronic Shutter 1/50 - 1/110,000 Minimum Illumination 0.2 Lux at F2.0 Maximum Infrared Range Day / Night Yes White Balance Auto Camera Noise Reduction N/A Gain Control Auto **Backlight Compensation** S/N Ratio Alarm Interface N/A Memory Slot N/A Sync. System Internal Video Video Output 1 Vp-p / 75 Ohms Ingress Protection IP66 Vandal Resistant Power Input 12VD0 Power Consumption < 3W Environment Dimensions 108 x 95 x 60mm -10° to 50°C / RH95% (Max) Operating Environment