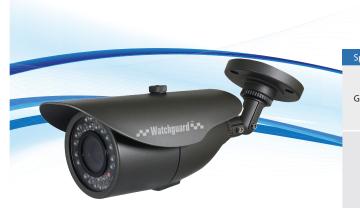

## 800TVL 1/3" Outdoor 3.6mm 20M IR Camera

Model: VSWFF20MIR800B

## **Product Highlights**

- 800TVL (976 X 496 pixels)
- Max. 20m infrared range
- IP66 weatherproof housing

## **Product Overview**

The Watchguard VSWFF20MIR800B is a stylish mini bullet camera capable of streaming beyond 800TVL definition footage. This camera features up to 800TVL image resolution, with 20m infrared range for low light/night video capture and a standard 3.6mm board lens. The camera housing is IP66 rated, making it suitable for outdoor surveillance.