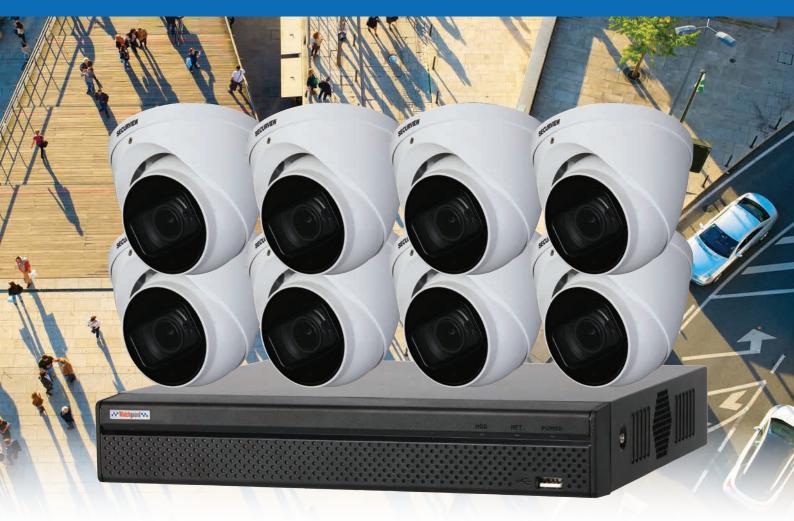

## Compact Series: 8.0MP Motorised lens HDCVI surveillance kits in 8 & 16 channels

The Watchguard™ Motorised lens HDCVI surveillance kits are high performance CCTV systems ideal for an affordable price. Capture hidden details within your CCTV surveillance with video streaming up to 4K resolution. Ideal for homes and small businesses.

- Records up to UHD/4K 8.0MP (3840 x 2160 pixels) at 7fps
- Motorised varifocal lens cameras with fixed iris
- Up to 60m infrared range; IP67 weather resistance
- Pre-fitted 2TB / 4TB surveillance-grade HDDs
- Native Ultra HD live view on 4K monitors via HDMI
- Up to 700m video transmission over coaxial cable
- HDCVI/AHD/TVI/Analogue switchable cameras
- Remote view for iOS, Android & Windows smart device

## Choose from three comprehensive, ready to install packages.

The Watchguard™ Compact Series offers complete 4 & 8 channel network surveillance packages, purpose-built for rapid installation and impressive results.