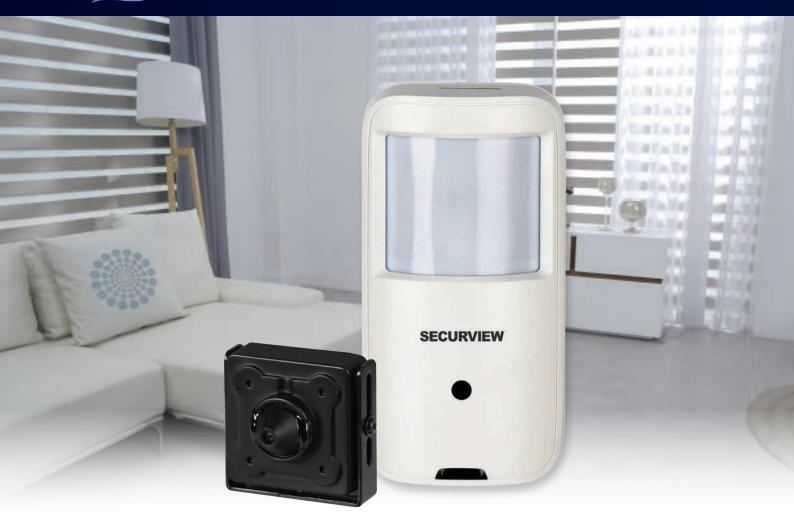

## Pinhole Series: Covert, small profile cameras available in 2.0MP

Designed for discreet surveillance applications, Pinhole Series cameras are ideal for monitoring controlled ingress points, in-shelf surveillance, vehicles and more. Two compact camera styles allow for surveillance in difficult locations.

- Stream up to Full HD/2.0MP (1920 x 1080) at 25fps
- 3.6mm (92°) pinhole and 2.8mm (101°) PIR models
- Up to 700m video transmission over coaxial cable
- Discreet pinhole or motion sensor appearance
- Dual BNC outputs for HD and composite video
- True wide dynamic range (120dB) (VSCVI2MPPH3.6)
- Auto digital day/night & 2D digital noise reduction
- Includes brackets for wall mounting