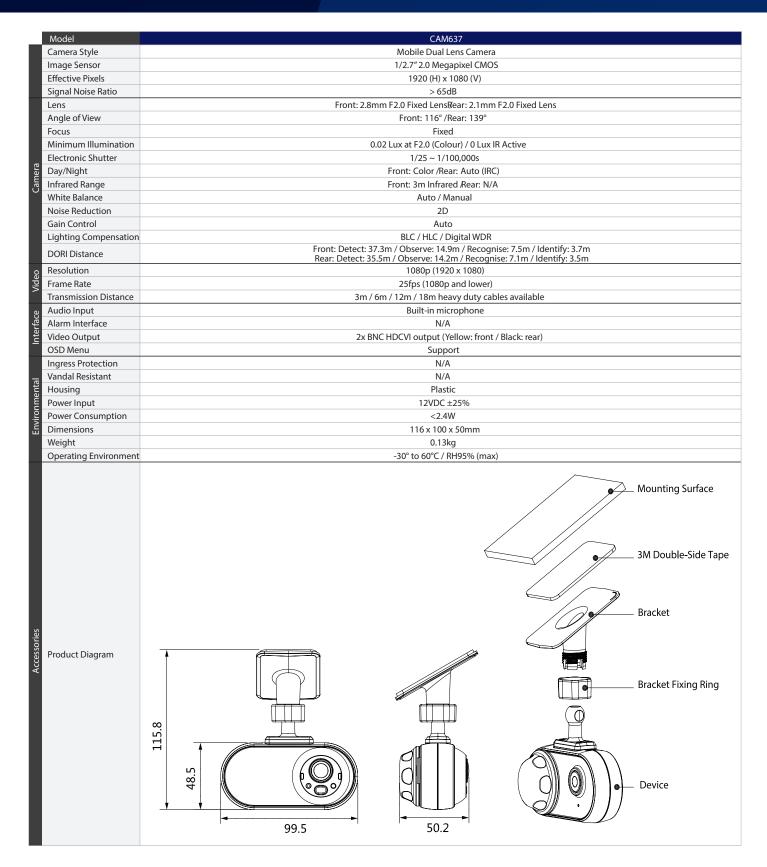

## Mobile Series: Full HD 1080p HDCVI mobile dual-lens camera

Designed for windscreen mounting, this dual lens vehicle camera simultaneously records Full HD evidence inside and outside the vehicle. Equipped with a built-in microphone and features a durable shock resistant housing.

- Stream 2.0MP / Full HD 1080p (1920 x 1080) at 25fps
- Fixed lens 116° external and 139° internal
- Innovative dual-lens design records 2 images at once
- Smart in-vehicle infrared illumination up to 3m
- Features built-in microphone for audio evidence
- Robust aviation style connector cables
- · Slimline design with shock resistant housing
- Easy installation to the inside of the windscreen