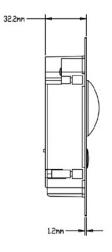

## Product Diagram

Your VIP Vision intercoms dealer:

## IP65/IK07 Flush Mount Residential Intercom Door Station

Model: INTIPRDSVW

| r | Specifications - Door Station |                            |                             |
|---|-------------------------------|----------------------------|-----------------------------|
| 4 |                               |                            |                             |
|   | System                        | Main Processor             | Embedded Microprocessor     |
|   |                               | Operating System           | Embedded Linux OS           |
|   | Camera                        | Image Sensor               | 1.0 Megapixel CMOS          |
|   |                               | Video Compression          | H.264                       |
|   | Audio                         | Audio Input                | Omni-directional Microphone |
|   |                               | Audio Output               | Built-in Loudspeaker        |
|   |                               | Bidirectional Talk Support | Yes                         |
|   | Design                        | Backlit Interface          | No                          |
|   |                               | Operational Input          | Single Hard Button          |
|   |                               | Card Support               | N/A                         |
|   |                               | Tamper Detection           | Yes                         |
|   |                               | Vandal Resistant           | IK07                        |
|   | Storage                       | Memory Capacity            | 128MB                       |
|   | Network                       | Ethernet                   | 10M/100Mbps Self-adaptive   |
|   | Network                       | Network Protocol           | TCP/IP                      |
|   | General                       | Ingress Protection         | IP65                        |
|   |                               | Operating Temperature      | -30 ~ +70℃                  |
|   |                               | Power Input                | 15VDC                       |
|   |                               | Power Consumption          | Standby <1W / Operation <10 |
|   |                               | Dimensions                 | 140 x 130 x 132mm           |
|   |                               | Weight                     | 0.80kg                      |
|   |                               |                            |                             |