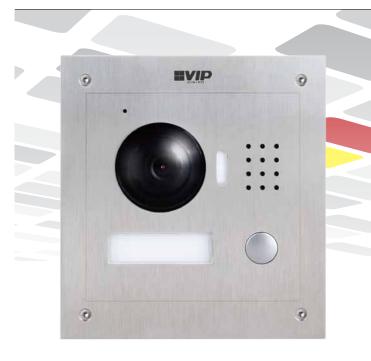

## **Product Overview**

The INTIPRDSVW is a single channel video intercom solution ideal for homes and single-premises buildings. This compact unit features a vandal resistant stainless steel front pane and a 1.0 megapixel camera that operates in low light conditions.

This door station is IP65 weather resistant and IK07 vandal resistant and features a weather shield for protection from constant exposure to the elements. It is well equipped for detatched residential intercom applications.