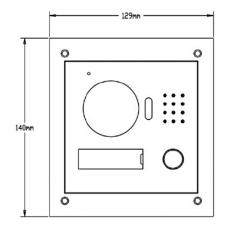

## Product Diagram

Your VIP Vision intercoms dealer:

## IP65/IK07 Flush Mount Residential Intercom Door Station

Model: INTIPRDSVW

| r | Specifications - Door Station |                            |                             |
|---|-------------------------------|----------------------------|-----------------------------|
| 4 |                               |                            |                             |
|   | System                        | Main Processor             | Embedded Microprocessor     |
|   |                               | Operating System           | Embedded Linux OS           |
|   | Camera                        | Image Sensor               | 1.0 Megapixel CMOS          |
|   |                               | Video Compression          | H.264                       |
|   | Audio                         | Audio Input                | Omni-directional Microphone |
|   |                               | Audio Output               | Built-in Loudspeaker        |
|   |                               | Bidirectional Talk Support | Yes                         |
|   | Design                        | Backlit Interface          | No                          |
|   |                               | Operational Input          | Single Hard Button          |
|   |                               | Card Support               | N/A                         |
|   |                               | Tamper Detection           | Yes                         |
|   |                               | Vandal Resistant           | IK07                        |
|   | Storage                       | Memory Capacity            | 128MB                       |
|   | Network                       | Ethernet                   | 10M/100Mbps Self-adaptive   |
|   | Network                       | Network Protocol           | TCP/IP                      |
|   | General                       | Ingress Protection         | IP65                        |
|   |                               | Operating Temperature      | -30 ~ +70℃                  |
|   |                               | Power Input                | 15VDC                       |
|   |                               | Power Consumption          | Standby <1W / Operation <10 |
|   |                               | Dimensions                 | 140 x 130 x 132mm           |
|   |                               | Weight                     | 0.80kg                      |
|   |                               |                            |                             |