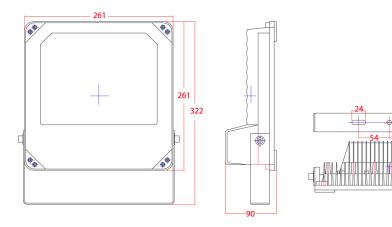

## Product Diagram

Your professional CCTV surveillance dealer:

| Model: VSIR60W120D    |                        |
|-----------------------|------------------------|
| LED Type              | 36pc high power IR LED |
| IR Distance           | 75m                    |
| Beam Angle            | 120°                   |
| Day / Night           | Auto switch            |
| Ingress Protection    | IP66                   |
| Power Input           | 12VDC                  |
| Power Consumption     | 60W                    |
| Dimensions (WxDxH)    | 261x90x322mm           |
| Weight                | 2.9KG                  |
| Operating Environment | -30° ~ 50°C            |