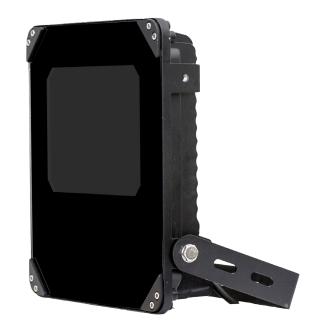

## 75m Infrared Illuminator

Model: VSIR60W120D

## **Product Overview**

High-performance IR illuminator for all lighting conditions. The VSIR60W120D has 36pcs high power IR LED with 75m IR distance. It is IP66 rated with tempered glass panel and aluminum die-casting housing, suitable for indoor or outdoor use.