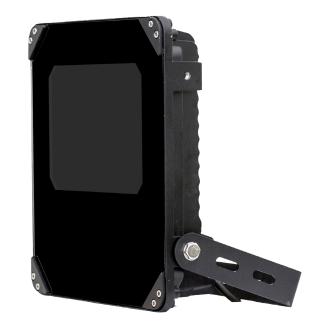

## 280m Infrared Illuminator

Model: VSIR60W30D

## Product Overview

High-performance IR illuminator for all lighting conditions. The VSIR60W30D has 36pcs high power IR LED with 280m IR distance. It is IP66 rated with tempered glass panel and aluminum die-casting housing, suitable for indoor or outdoor use.