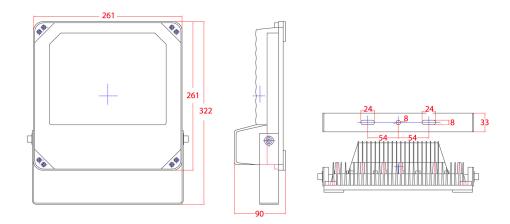

| Model: VSIR60W30D     |                        |
|-----------------------|------------------------|
| LED Type              | 36pc high power IR LED |
| IR Distance           | 280m                   |
| Beam Angle            | 30°                    |
| Day / Night           | Auto switch            |
| Ingress Protection    | IP66                   |
| Power Input           | 12VDC                  |
| Power Consumption     | 60W                    |
| Dimensions (WxDxH)    | 261x90x322mm           |
| Weight                | 2.9KG                  |
| Operating Environment | -30° ~ 50°C            |

## Product Diagram

Your professional CCTV surveillance dealer: