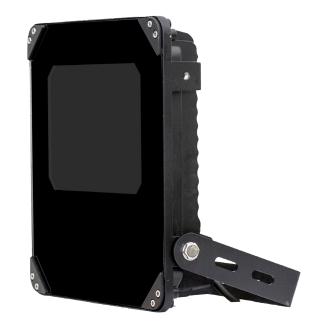

## Product Overview

High-performance IR illuminator for all lighting conditions. The VSIR60W60D has 36pcs high power IR LED with 150m IR distance. It is IP66 rated with tempered glass panel and aluminum die-casting housing, suitable for indoor or outdoor use.