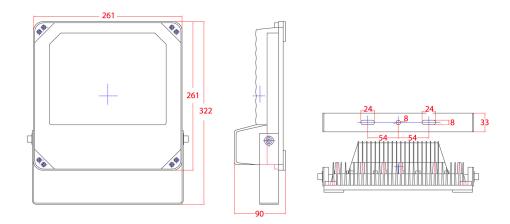

## Product Diagram

Your professional CCTV surveillance dealer:

| Model: VSIR60W60D     |                        |
|-----------------------|------------------------|
| LED Type              | 36pc high power IR LED |
| IR Distance           | 150m                   |
| Beam Angle            | 60°                    |
| Day / Night           | Auto switch            |
| Ingress Protection    | IP66                   |
| Power Input           | 12VDC                  |
| Power Consumption     | 60W                    |
| Dimensions (WxDxH)    | 261x90x322mm           |
| Weight                | 2.9KG                  |
| Operating Environment | -30° ~ 50°C            |