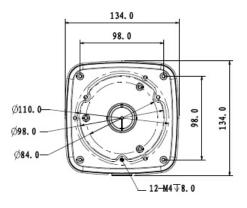

## **Technical Specifications**

Aluminium adapter/junction box used as a spacer or as connector for corner & pole mounts.

| Model: VSBKTA123      |                            |
|-----------------------|----------------------------|
| Materials             | Aluminium                  |
| Dimensions            | 134 x 134 x 51mm           |
| Pipe Thread           | N/A                        |
| Operating Conditions  | -40° ~ 60°C / 90% RH (max) |
| Load Bearing Capacity | 3.0kg                      |
| Weight                | 0.60kg                     |

### Product Diagram

Your professional CCTV surveillance dealer: