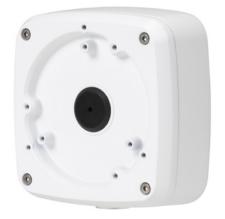

# **Adapter/Junction Box for Surveillance Cameras**

Model: VSBKTA123

## **Technical Specifications**

Aluminium adapter/junction box used as a spacer or as connector for corner & pole mounts.

| Model: VSBKTA123      |                            |
|-----------------------|----------------------------|
| Materials             | Aluminium                  |
| Dimensions            | 134 x 134 x 51mm           |
| Pipe Thread           | N/A                        |
| Operating Conditions  | -40° ~ 60°C / 90% RH (max) |
| Load Bearing Capacity | 3.0kg                      |
| Weight                | 0.60kg                     |