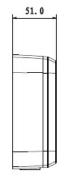

## **Technical Specifications**

Aluminium adapter/junction box used as a spacer or as connector for corner & pole mounts.

| Model: VSBKTA123      |                            |
|-----------------------|----------------------------|
| Materials             | Aluminium                  |
| Dimensions            | 134 x 134 x 51mm           |
| Pipe Thread           | N/A                        |
| Operating Conditions  | -40° ~ 60°C / 90% RH (max) |
| Load Bearing Capacity | 3.0kg                      |
| Weight                | 0.60kg                     |

### Product Diagram

Your professional CCTV surveillance dealer: