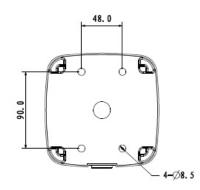

## **Technical Specifications**

Aluminium adapter/junction box used as a spacer or as connector for corner & pole mounts.

| Model: VSBKTA123      |                            |
|-----------------------|----------------------------|
| Materials             | Aluminium                  |
| Dimensions            | 134 x 134 x 51mm           |
| Pipe Thread           | N/A                        |
| Operating Conditions  | -40° ~ 60°C / 90% RH (max) |
| Load Bearing Capacity | 3.0kg                      |
| Weight                | 0.60kg                     |

### Product Diagram

Your professional CCTV surveillance dealer: