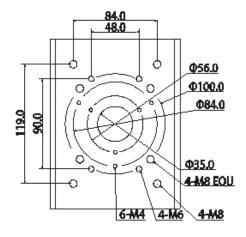

### Product Diagram

Your professional CCTV surveillance dealer:

### Technical Specifications

Heavy duty coated SECC pole mount bracket for large surveillance cameras with three clamps.

| Model: MB1025               |                            |
|-----------------------------|----------------------------|
| Materials                   | SECC                       |
| Dimensions                  | 130 x 170 x 45mm           |
| Pipe Thread                 | N/A                        |
| <b>Operating Conditions</b> | -40° ~ 60°C / 90% RH (max) |
| Load Bearing Capacity       | 10.0kg                     |
| Weight                      | 1.00kg                     |