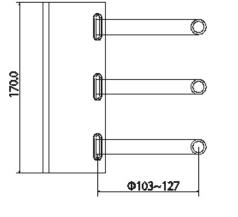

### Product Diagram

Your professional CCTV surveillance dealer:

### Technical Specifications

Heavy duty coated SECC pole mount bracket for large surveillance cameras with three clamps.

| Model: MB1025               |                            |
|-----------------------------|----------------------------|
| Materials                   | SECC                       |
| Dimensions                  | 130 x 170 x 45mm           |
| Pipe Thread                 | N/A                        |
| <b>Operating Conditions</b> | -40° ~ 60°C / 90% RH (max) |
| Load Bearing Capacity       | 10.0kg                     |
| Weight                      | 1.00kg                     |