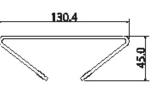

### Product Diagram

Your professional CCTV surveillance dealer:

### Technical Specifications

Heavy duty coated SECC pole mount bracket for large surveillance cameras with three clamps.

| Model: MB1025               |                            |
|-----------------------------|----------------------------|
| Materials                   | SECC                       |
| Dimensions                  | 130 x 170 x 45mm           |
| Pipe Thread                 | N/A                        |
| <b>Operating Conditions</b> | -40° ~ 60°C / 90% RH (max) |
| Load Bearing Capacity       | 10.0kg                     |
| Weight                      | 1.00kg                     |