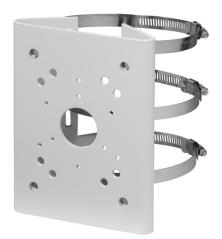

# **Triple Clamp Pole Mount Camera Bracket**

Model: MB1025

### Technical Specifications

Heavy duty coated SECC pole mount bracket for large surveillance cameras with three clamps.

| Model: MB1025               |                            |
|-----------------------------|----------------------------|
| Materials                   | SECC                       |
| Dimensions                  | 130 x 170 x 45mm           |
| Pipe Thread                 | N/A                        |
| <b>Operating Conditions</b> | -40° ~ 60°C / 90% RH (max) |
| Load Bearing Capacity       | 10.0kg                     |
| Weight                      | 1.00kg                     |