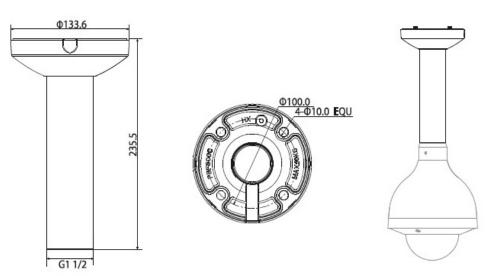

## Technical Specifications

Straight pendant mount bracket for surveillance cameras. Screwon extenders also available.

| Model: VSBKTB300C           |                            |
|-----------------------------|----------------------------|
| Materials                   | Aluminium / PC             |
| Dimensions                  | Ø133 x 235mm               |
| Pipe Thread                 | 11/2" PF                   |
| <b>Operating Conditions</b> | -40° ~ 60°C / 90% RH (max) |
| Load Bearing Capacity       | 7.0kg                      |
| Weight                      | 0.75kg                     |

### Product Diagram

Your professional CCTV surveillance dealer: