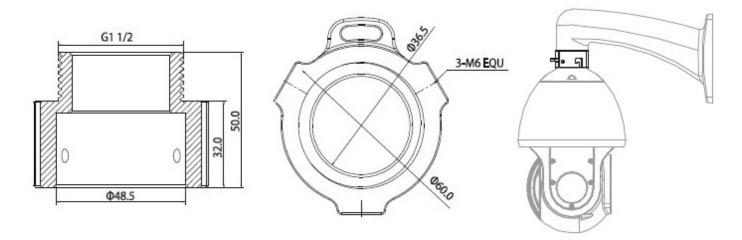

### **Technical Specifications**

Hanging aluminium connector for PTZ surveillance cameras and ceiling/wall mount brackets.

| Model: MB102          |                            |
|-----------------------|----------------------------|
| Materials             | Aluminium                  |
| Dimensions            | Ø60 x 50mm                 |
| Pipe Thread           | 11/2" PF                   |
| Operating Conditions  | -40° ~ 60°C / 90% RH (max) |
| Load Bearing Capacity | N/A                        |
| Weight                | 0.25kg                     |

## Product Diagram

Your professional CCTV surveillance dealer: