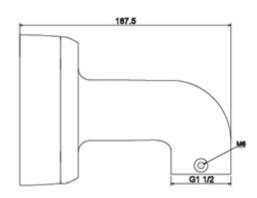

## **Technical Specifications**

Heavy duty, powder coated aluminium right angle wall mount bracket for surveillance cameras.

| Model: VSBKTB302S     |                            |
|-----------------------|----------------------------|
| Materials             | Aluminium                  |
| Dimensions            | 134 x 134 x 188mm          |
| Pipe Thread           | 1½"PF                      |
| Operating Conditions  | -40° ~ 60°C / 90% RH (max) |
| Load Bearing Capacity | 3.0kg                      |
| Weight                | 0.70kg                     |

## Product Diagram

Your professional CCTV surveillance dealer: