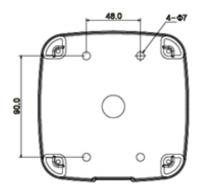

mount bracket for surveillance cameras.

| Model: VSBKTB302S     |                            |
|-----------------------|----------------------------|
| Materials             | Aluminium                  |
| Dimensions            | 134 x 134 x 188mm          |
| Pipe Thread           | 1½"PF                      |
| Operating Conditions  | -40° ~ 60°C / 90% RH (max) |
| Load Bearing Capacity | 3.0kg                      |
| Weight                | 0.70kg                     |





## **Bracket Compatibility**

This bracket is compatible with the following cameras from VIP Vision and/or Securview Victory Series.



VIP Vision™ IP Surveillance Cameras
VSIP3/5MPVDIR/V2/M (requires VSBKTA100 adapter)



Securview Victory Series™ HD Over Coax Cameras No compatible models.

## Product Diagram







Your professional CCTV surveillance dealer: