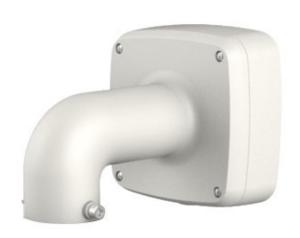

## Right Angle Wall Mount Camera Bracket

Model: VSBKTB302S

## **Technical Specifications**

Heavy duty, powder coated aluminium right angle wall mount bracket for surveillance cameras.

| Model: VSBKTB302S     |                            |
|-----------------------|----------------------------|
| Materials             | Aluminium                  |
| Dimensions            | 134 x 134 x 188mm          |
| Pipe Thread           | 1½"PF                      |
| Operating Conditions  | -40° ~ 60°C / 90% RH (max) |
| Load Bearing Capacity | 3.0kg                      |
| Weight                | 0.70kg                     |





## **Bracket Compatibility**

This bracket is compatible with the following cameras from VIP Vision and/or Securview Victory Series.



VIP Vision™ IP Surveillance Cameras
VSIP3/5MPVDIR/V2/M (requires VSBKTA100 adapter)



Securview Victory Series™ HD Over Coax Cameras No compatible models.

## Product Diagram







Your professional CCTV surveillance dealer: