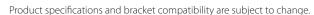

## Right Angle Wall Mount Camera Bracket

Model: VSBKTB302S

## **Technical Specifications**

Heavy duty, powder coated aluminium right angle wall mount bracket for surveillance cameras.

| Model: VSBKTB302S     |                            |
|-----------------------|----------------------------|
| Materials             | Aluminium                  |
| Dimensions            | 134 x 134 x 188mm          |
| Pipe Thread           | 1½"PF                      |
| Operating Conditions  | -40° ~ 60°C / 90% RH (max) |
| Load Bearing Capacity | 3.0kg                      |
| Weight                | 0.70kg                     |