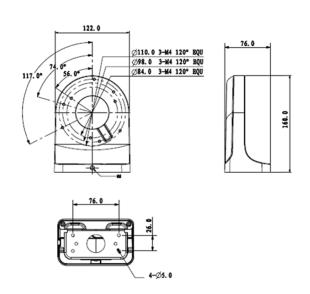

## Right Angle Wall Mount Camera Bracket

Model: MB1043

Powder coated aluminium right angle wall mount bracket for surveillance cameras.

| Model                 | MB1043                     |
|-----------------------|----------------------------|
| Materials             | Aluminium                  |
| Dimensions            | 160 x 122 x 76mm           |
| Pipe Thread           | N/A                        |
| Operating Conditions  | -40° ~ 60°C / 90% RH (max) |
| Load Bearing Capacity | 1.00kg                     |
| Weather Resistance    | Yes                        |
| Weight                | 0.57kg                     |