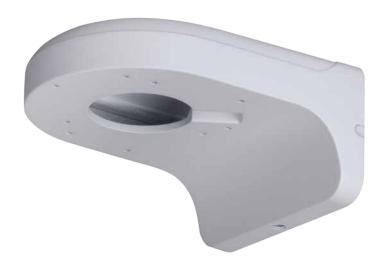

## Right Angle Wall Mount Camera Bracket

Model: MB1043

Powder coated aluminium right angle wall mount bracket for surveillance cameras.

| Model                 | MB1043                     |
|-----------------------|----------------------------|
| Materials             | Aluminium                  |
| Dimensions            | 160 x 122 x 76mm           |
| Pipe Thread           | N/A                        |
| Operating Conditions  | -40° ~ 60°C / 90% RH (max) |
| Load Bearing Capacity | 1.00kg                     |
| Weather Resistance    | Yes                        |
| Weight                | 0.57kg                     |